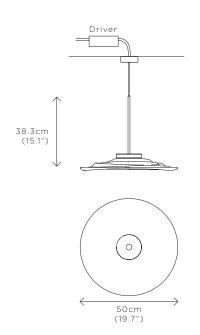

## LIQUID PENDANT JADE

DIMENSIONS Dia. 50cm (19.7") Height 38.3cm (15.1")

WEIGHT 6kg (13.2lbs)

MATERIALS Satin brass framework Hand-blown glass

FINISH Jade to clear gradient

LEAD TIME 10-12 weeks excl. shipping ILLUMINATION
Integrated LED (No bulb required)
LED colour temperature 2700K
LED dimmable driver
Output 24V 20W 1750Im
Input 120/240V
50,000 hours rated life

CEILING MOUNTED Driver to be integrated into ceiling. Suspension cable 3m (118") to be cut to size.

DIMMING Mains, DALI, 0-10V or1-10V

REGION CE certified; UL listing available at a surcharge.