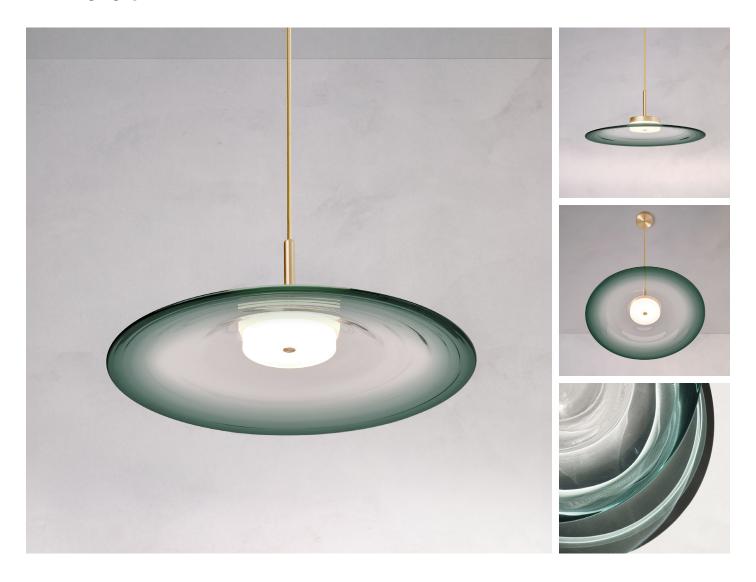

## LIQUID PENDANT JADE

DIMENSIONS Dia. 50cm (19.7") Height 38.3cm (15.1")

WEIGHT 6kg (13.2lbs)

MATERIALS Satin brass framework Hand-blown glass

FINISH Jade to clear gradient

LEAD TIME 10-12 weeks excl. shipping ILLUMINATION
Integrated LED (No bulb required)
LED colour temperature 2700K
LED dimmable driver
Output 24V 20W 1750Im
Input 120/240V
50,000 hours rated life

CEILING MOUNTED Driver to be integrated into ceiling. Suspension cable 3m (118") to be cut to size.

DIMMING Mains, DALI, 0-10V or1-10V

REGION CE certified; UL listing available at a surcharge.