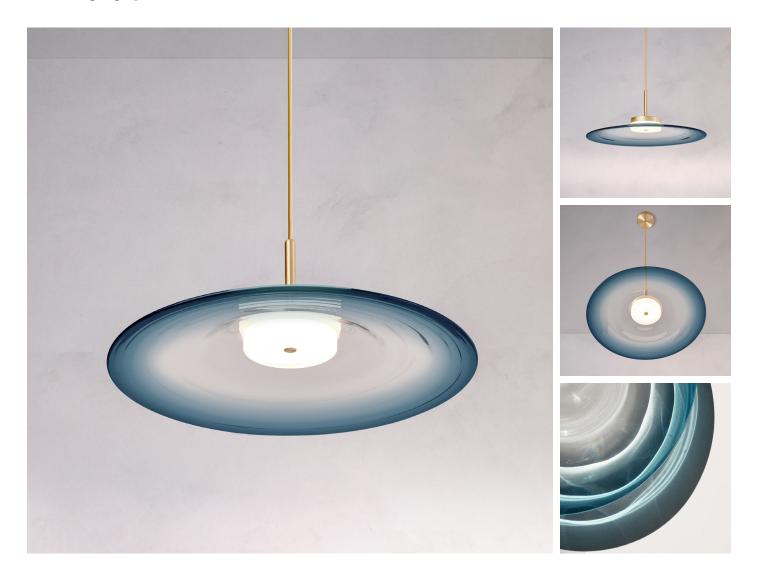

## LIQUID PENDANT OCEAN

DIMENSIONS Dia. 50cm (19.7") Height 38.3cm (15.1")

WEIGHT 6kg (13.2lbs)

MATERIALS Satin brass framework Hand-blown glass

FINISH
Ocean blue to clear gradient

LEAD TIME 10-12 weeks excl. shipping ILLUMINATION
Integrated LED (No bulb required)
LED colour temperature 2700K
LED dimmable driver
Output 24V 20W 1750Im
Input 120/240V
50,000 hours rated life

CEILING MOUNTED Driver to be integrated into ceiling. Suspension cable 3m (118") to be cut to size.

DIMMING Mains, DALI, 0-10V or1-10V

REGION CE certified; UL listing available at a surcharge.