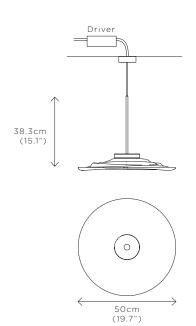

## LIQUID PENDANT OCEAN

DIMENSIONS Dia. 50cm (19.7") Height 38.3cm (15.1")

WEIGHT 6kg (13.2lbs)

MATERIALS Satin brass framework Hand-blown glass

FINISH
Ocean blue to clear gradient

LEAD TIME 10-12 weeks excl. shipping ILLUMINATION
Integrated LED (No bulb required)
LED colour temperature 2700K
LED dimmable driver
Output 24V 20W 1750Im
Input 120/240V
50,000 hours rated life