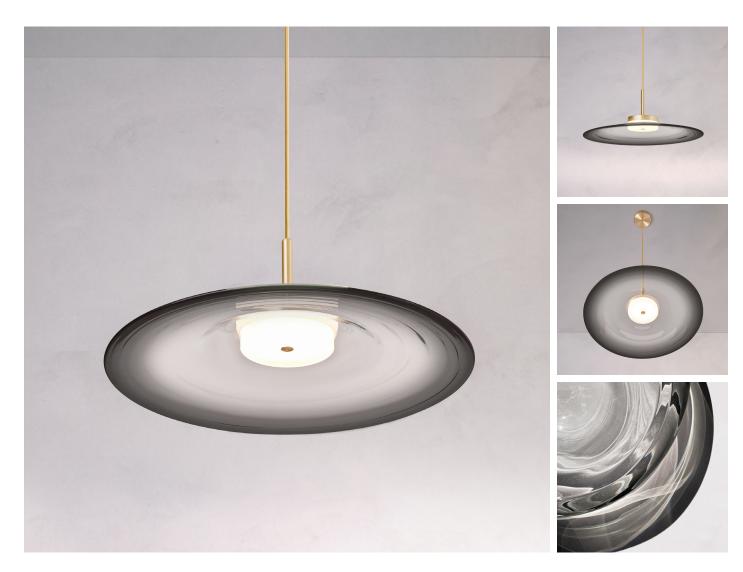

## LIQUID PENDANT SMOKE

DIMENSIONS Dia. 50cm (19.7") Height 38cm (14.9")

WEIGHT 6kg (13.2lbs)

MATERIALS Satin brass framework Hand-blown glass

FINISH Smoke grey to clear gradient

LEAD TIME 10-12 weeks excl. shipping ILLUMINATION
Integrated LED (No bulb required)
LED colour temperature 2700K
LED dimmable driver
Output 24V 20W 1750Im
Input 120/240V
50,000 hours rated life

CEILING MOUNTED Driver to be integrated into ceiling. Suspension cable 3m (118") to be cut to size.

DIMMING Mains, DALI, 0-10V or1-10V

REGION CE certified; UL listing available at a surcharge.