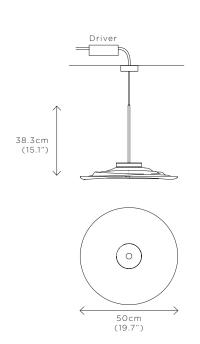

## LIQUID PENDANT SMOKE

DIMENSIONS Dia. 50cm (19.7") Height 38cm (14.9")

WEIGHT 6kg (13.2lbs)

MATERIALS Satin brass framework Hand-blown glass

FINISH Smoke grey to clear gradient

LEAD TIME 10-12 weeks excl. shipping ILLUMINATION
Integrated LED (No bulb required)
LED colour temperature 2700K
LED dimmable driver
Output 24V 20W 1750Im
Input 120/240V
50,000 hours rated life

CEILING MOUNTED Driver to be integrated into ceiling. Suspension cable 3m (118") to be cut to size.

DIMMING Mains, DALI, 0-10V or1-10V

REGION CE certified; UL listing available at a surcharge.