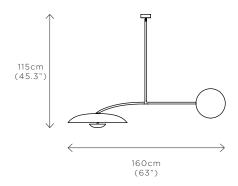

## ORBIT SOLO ORE

DIMENSIONS Width 160cm (63") Height 115cm (45.3") Depth 60cm (23.6")

WEIGHT 15kg (33.1lbs)

MATERIALS Satin brass framework Hand-spun brass plates

FINISH

Bronze patina gradient; Please note that each piece is finished by hand and will vary slightly in patterns and textures.