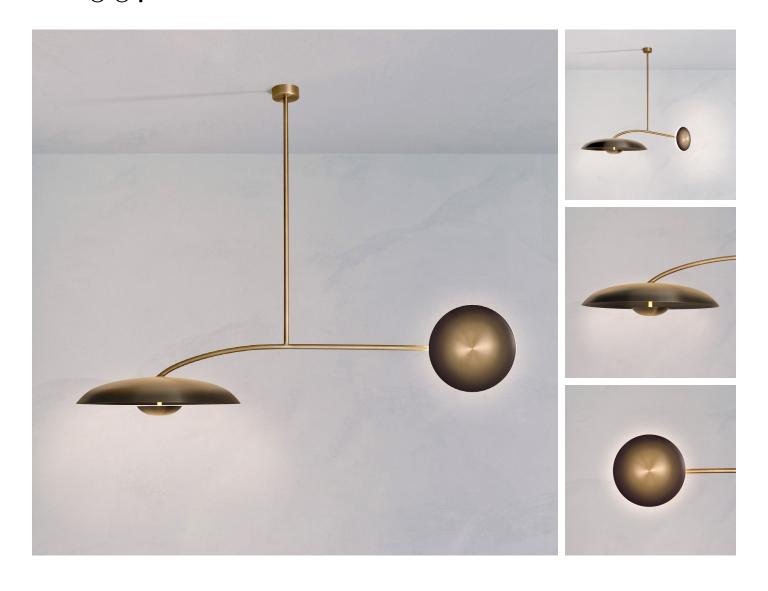

## ORBIT SOLO ORE

DIMENSIONS Width 160cm (63") Height 115cm (45.3") Depth 60cm (23.6")

WEIGHT 15kg (33.1lbs)

MATERIALS Satin brass framework Hand-spun brass plates

FINISH

Bronze patina gradient; Please note that each piece is finished by hand and will vary slightly in patterns and textures.