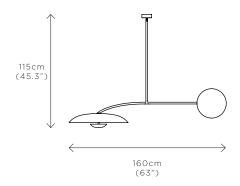

## ORBIT SOLO PURION

DIMENSIONS Width 160cm (63") Height 115cm (45.3") Depth 60cm (23.6")

WEIGHT 15kg (33.1lbs)

MATERIALS Satin brass framework Hand-spun brass plates

FINISH

Gloss or matt white lacquer; Please note that each piece is finished by hand and will vary slightly in patterns and textures.