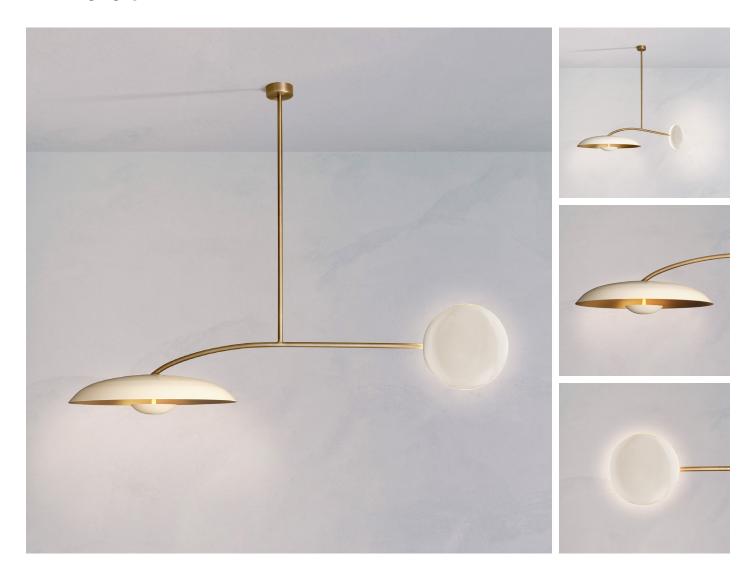

## ORBIT SOLO PURION

DIMENSIONS Width 160cm (63") Height 115cm (45.3") Depth 60cm (23.6")

WEIGHT 15kg (33.1lbs)

MATERIALS Satin brass framework Hand-spun brass plates

FINISH

Gloss or matt white lacquer; Please note that each piece is finished by hand and will vary slightly in patterns and textures.

LEAD TIME 12-14 weeks excl. shipping ILLUMINATION
Integrated LED (No bulb required)
LED colour temperature 2700K
LED dimmable driver
Output 700mA 35W 2300Im
Input 120/240V
50,000 hours rated life

DIMMING Mains, DALI, 0-10V or 1-10V

CEILING MOUNTED
Driver to be integrated into product.
All components supplied.

REGION CE certified; UL listing available at a surcharge.