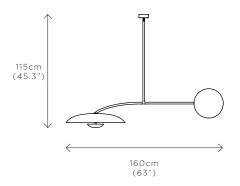

## ORBIT SOLO REGOLITH

DIMENSIONS Width 160cm (63") Height 115cm (45.3") Depth 60cm (23.6")

WEIGHT 15kg (33.1lbs)

MATERIALS Dark bronze framework Hand-spun brass plates

FINISH
Dark bronze patina;
Please note that each piece is
finished by hand and will vary
slightly in patterns and textures.