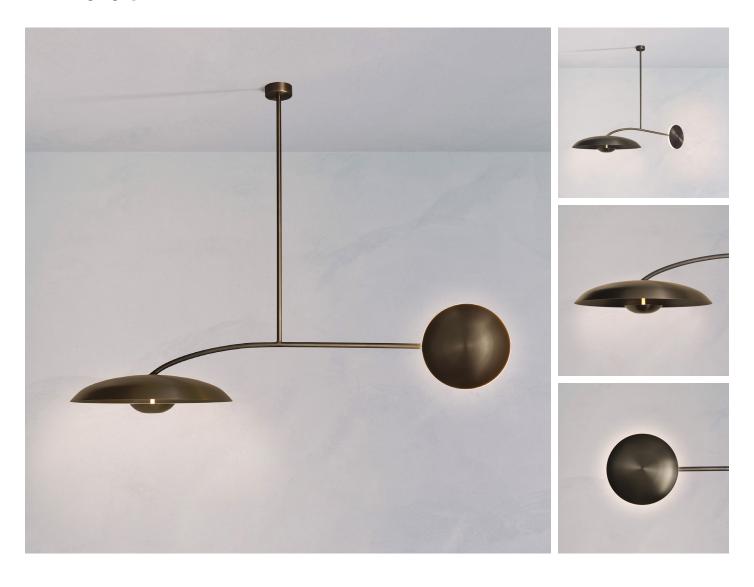

## ORBIT SOLO REGOLITH

DIMENSIONS Width 160cm (63") Height 115cm (45.3") Depth 60cm (23.6")

WEIGHT 15kg (33.1lbs)

MATERIALS Dark bronze framework Hand-spun brass plates

FINISH
Dark bronze patina;
Please note that each piece is
finished by hand and will vary
slightly in patterns and textures.