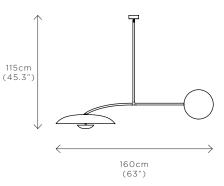

## ORBIT SOLO RUST

DIMENSIONS Width 160cm (63") Height 115cm (45.3") Depth 60cm (23.6")

WEIGHT 15kg (33.1lbs)

MATERIALS Medium bronze framework Hand-spun brass plates

FINISH Rust patina; Please note that each piece is finished by hand and will vary slightly in patterns and textures.