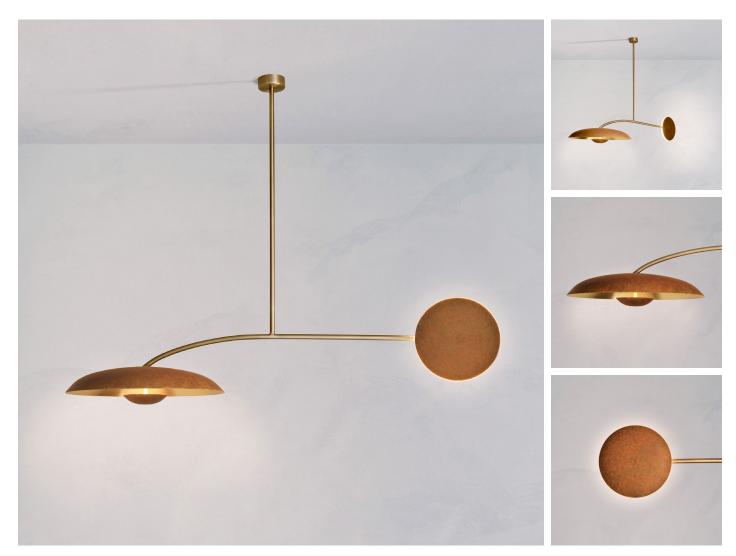

## ORBIT SOLO RUST

DIMENSIONS Width 160cm (63") Height 115cm (45.3") Depth 60cm (23.6")

WEIGHT 15kg (33.1lbs)

MATERIALS Medium bronze framework Hand-spun brass plates

FINISH Rust patina; Please note that each piece is finished by hand and will vary slightly in patterns and textures.

## ILLUMINATION

Integrated LED (No bulb required) LED colour temperature 2700K LED dimmable driver Output 700mA 35W 2300Im Input 120/240V 50,000 hours rated life

DIMMING Mains, DALI, 0-10V or 1-10V

CEILING MOUNTED Driver to be integrated into product. All components supplied.