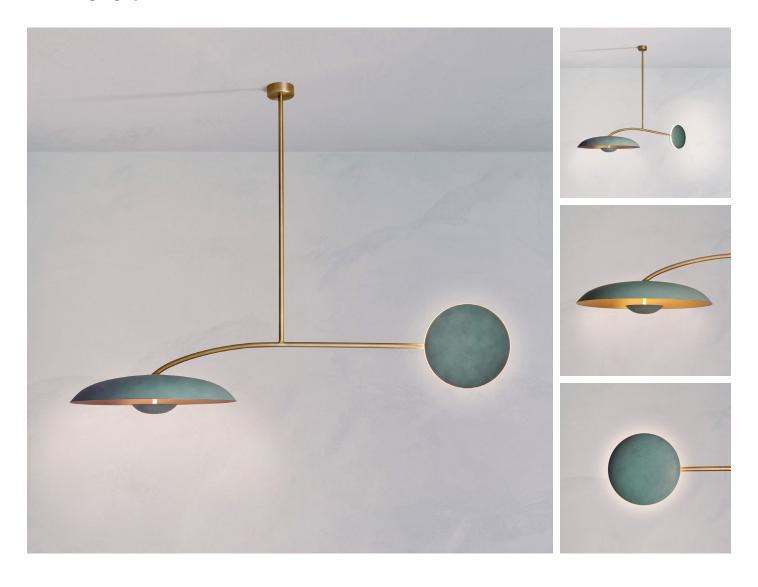

## ORBIT SOLO VERDIGRIS

DIMENSIONS Width 160cm (63") Height 115cm (45.3") Depth 60cm (23.6")

WEIGHT 15kg (33.1lbs)

MATERIALS Satin brass framework Hand-spun brass plates

FINISH
Verdigris patina;
Please note that each piece is
finished by hand and will vary
slightly in patterns and textures.