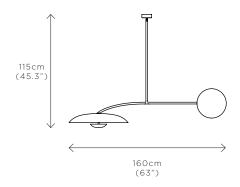

## ORBIT SOLO VERDIGRIS

DIMENSIONS Width 160cm (63") Height 115cm (45.3") Depth 60cm (23.6")

WEIGHT 15kg (33.1lbs)

MATERIALS Satin brass framework Hand-spun brass plates

FINISH
Verdigris patina;
Please note that each piece is
finished by hand and will vary
slightly in patterns and textures.