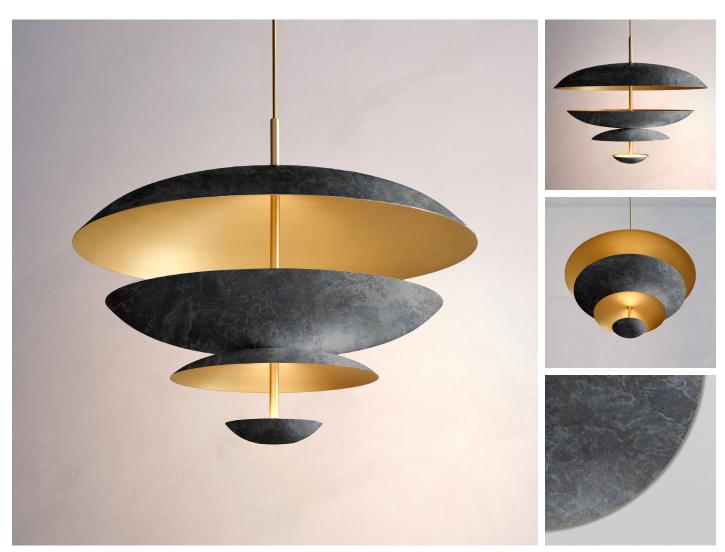

### CALLISTO CHANDELIER

DIMENSIONS Dia. 70cm (27.5") Height 57cm (22.4")

WEIGHT 15kg (33.1lbs)

MATERIALS Satin brass framework Hand-spun brass plates

FINISH Callisto patina; Please note that each piece is finished by hand and will vary slightly in patterns and textures.

LEAD TIME 12-14 weeks excl. shipping

#### ILLUMINATION

Integrated LED (No bulb required) LED colour temperature 2700K LED dimmable driver Output 700mA 40W 3000Im Input 120/240V 50,000 hours rated life

DIMMING Mains, DALI, 0-10V or 1-10V

CEILING MOUNTED

Driver to be integrated into product. Suspension cable 3m (118") to be cut to size.

REGION CE certified; UL listing available at a surcharge.