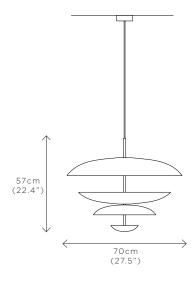

### CALLISTO CHANDELIER

DIMENSIONS Dia. 70cm (27.5") Height 57cm (22.4")

WEIGHT 15kg (33.1lbs)

MATERIALS Satin brass framework Hand-spun brass plates

FINISH Callisto patina; Please note that each piece is finished by hand and will vary slightly in patterns and textures.