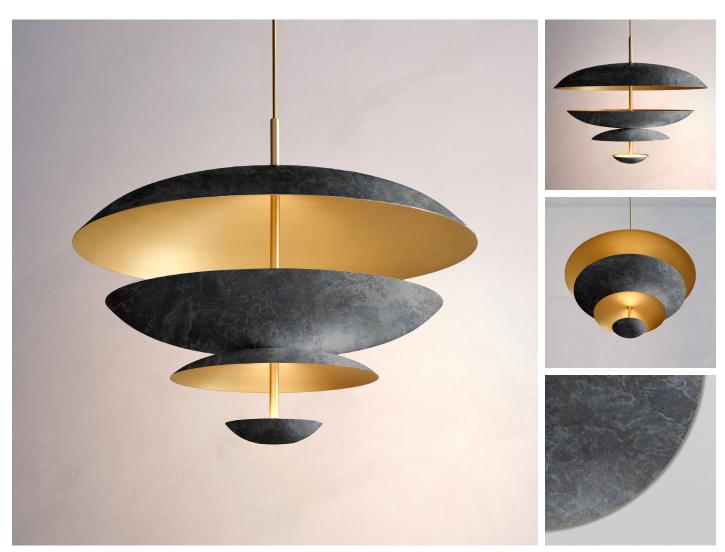

### CALLISTO CHANDELIER

DIMENSIONS Dia. 100cm (39.4") Height 75cm (29.5")

WEIGHT 25kg (55.1lbs)

MATERIALS Satin brass framework Hand-spun brass plates

FINISH Callisto patina; Please note that each piece is finished by hand and will vary slightly in patterns and textures.

LEAD TIME 14-16 weeks excl. shipping

#### ILLUMINATION

Integrated LED (No bulb required) LED colour temperature 2700K LED dimmable driver Output 700mA 40W 3000Im Input 120/240V 50,000 hours rated life

DIMMING Mains, DALI, 0-10V or 1-10V

CEILING MOUNTED Driver to be integrated into product.

Suspension cable 3m (118") to be cut to size.

REGION CE certified; UL listing available at a surcharge.