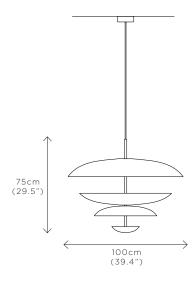

### CALLISTO CHANDELIER

DIMENSIONS Dia. 100cm (39.4") Height 75cm (29.5")

WEIGHT 25kg (55.1lbs)

MATERIALS Satin brass framework Hand-spun brass plates

FINISH Callisto patina; Please note that each piece is finished by hand and will vary slightly in patterns and textures.