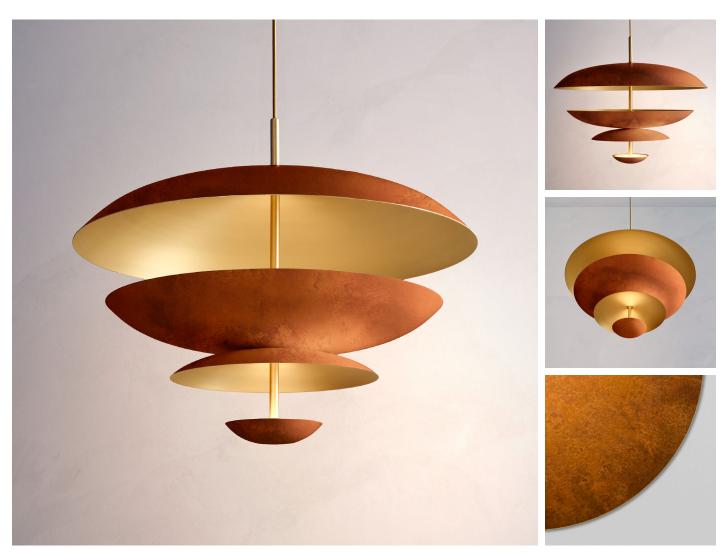

# ATELIER OOI

## COSMIC COLLECTION

### RUST CHANDELIER

DIMENSIONS Dia. 100cm (39.4") Height 75cm (29.5")

WEIGHT 25kg (55.1lbs)

MATERIALS Satin brass framework Hand-spun brass plates

FINISH Rust patina; Please note that each piece is finished by hand and will vary slightly in patterns and textures.