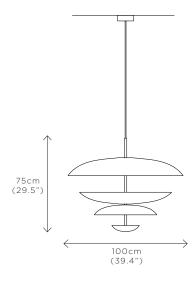

### RUST CHANDELIER

DIMENSIONS Dia. 100cm (39.4") Height 75cm (29.5")

WEIGHT 25kg (55.1lbs)

MATERIALS Satin brass framework Hand-spun brass plates

FINISH Rust patina; Please note that each piece is finished by hand and will vary slightly in patterns and textures.