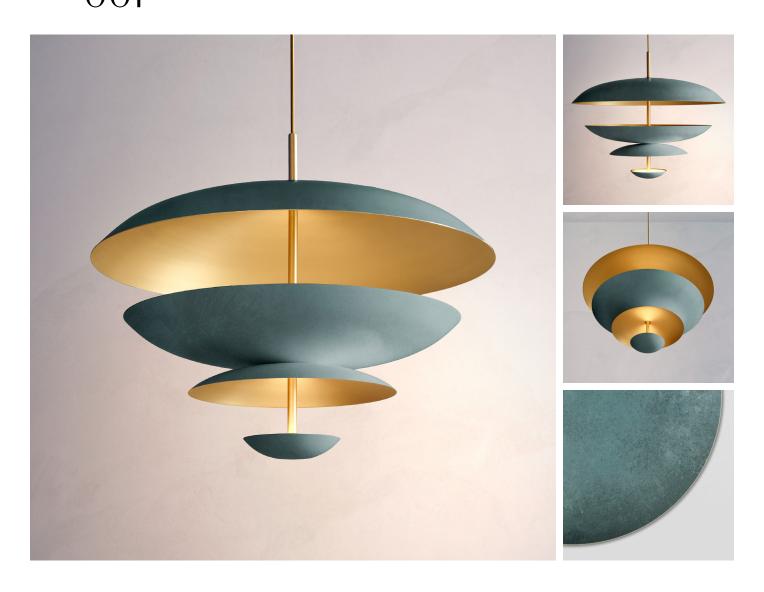

### VERDIGRIS CHANDELIER

DIMENSIONS Dia. 100cm (39.4") Height 75cm (29.5")

WEIGHT 25kg (55.1lbs)

MATERIALS Satin brass framework Hand-spun brass plates

FINISH Verdigris patina; Please note that each piece is finished by hand and will vary slightly in patterns and textures.

LEAD TIME 14-16 weeks excl. shipping ILLUMINATION
Integrated LED (No bulb required)
LED colour temperature 2700K
LED dimmable driver
Output 700mA 40W 3000Im
Input 120/240V
50,000 hours rated life

DIMMING Mains, DALI, 0-10V or 1-10V

CEILING MOUNTED Driver to be integrated into product. Suspension cable 3m (118") to be cut to size.

REGION CE certified; UL listing available at a surcharge.