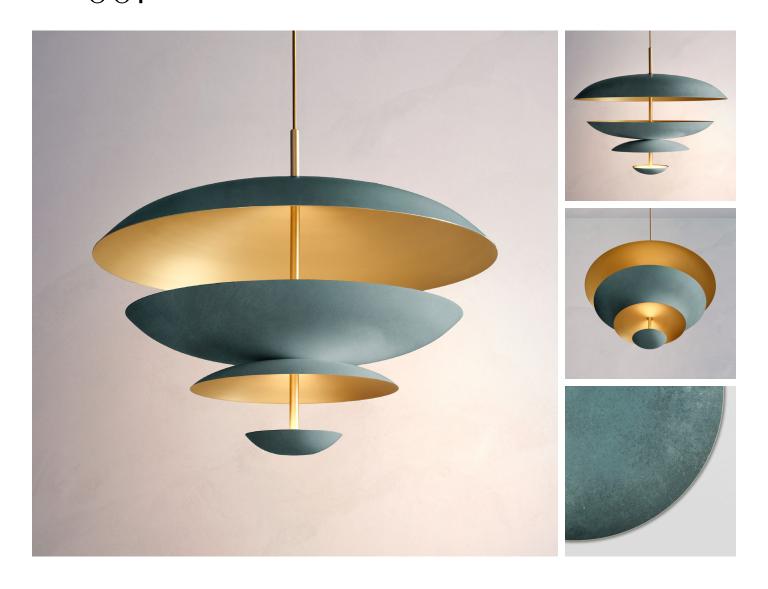

### VERDIGRIS CHANDELIER

DIMENSIONS Dia. 70cm (27.5") Height 57cm (22.4")

WEIGHT 15kg (33.1lbs)

MATERIALS Satin brass framework Hand-spun brass plates

FINISH Verdigris patina; Please note that each piece is finished by hand and will vary slightly in patterns and textures.

LEAD TIME 12-14 weeks excl. shipping ILLUMINATION
Integrated LED (No bulb required)
LED colour temperature 2700K
LED dimmable driver
Output 700mA 40W 3000Im
Input 120/240V
50,000 hours rated life

DIMMING Mains, DALI, 0-10V or 1-10V

CEILING MOUNTED Driver to be integrated into product. Suspension cable 3m (118") to be cut to size.

REGION CE certified; UL listing available at a surcharge.