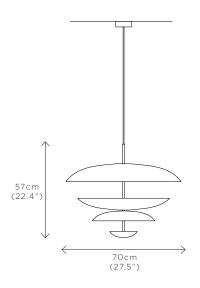

### VERDIGRIS CHANDELIER

DIMENSIONS Dia. 70cm (27.5") Height 57cm (22.4")

WEIGHT 15kg (33.1lbs)

MATERIALS Satin brass framework Hand-spun brass plates

FINISH Verdigris patina; Please note that each piece is finished by hand and will vary slightly in patterns and textures.