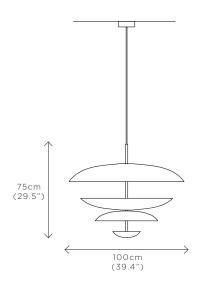

### VERDIGRIS CHANDELIER

DIMENSIONS Dia. 100cm (39.4") Height 75cm (29.5")

WEIGHT 25kg (55.1lbs)

MATERIALS Satin brass framework Hand-spun brass plates

FINISH Verdigris patina; Please note that each piece is finished by hand and will vary slightly in patterns and textures.