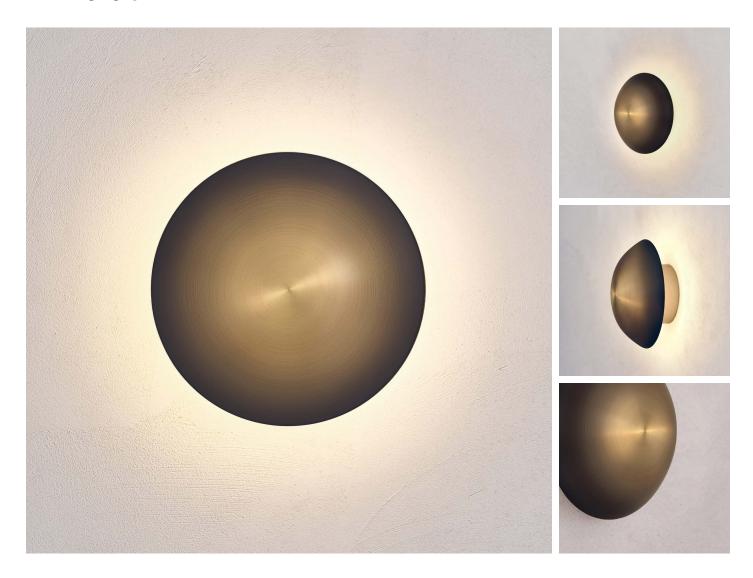

## COSMIC COLLECTION

## COMET ORE

DIMENSIONS Width 26cm (10.2") Height 26cm (10.2") Depth 9cm (3.5")

WEIGHT 3kg (6.6lbs)

MATERIALS Satin brass framework Hand-spun brass plate

FINISH

Bronze patina gradient; Please note that each piece is finished by hand and will vary slightly in patterns and textures.

LEAD TIME 8-10 weeks excl. shipping ILLUMINATION
Integrated LED (No bulb required)
LED colour temperature 2700K
LED dimmable driver
Output 24V 6W 750Im
Input 120/240V
50,000 hours rated life

DIMMING Mains, DALI, 0-10V or 1-10V

WALL MOUNTED
Driver to be integrated into wall.
All components supplied.

REGION CE certified; UL listing available at a surcharge.