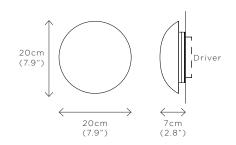

## COMET ORE

DIMENSIONS Width 20cm (7.9") Height 20cm (7.9") Depth 7cm (2.8")

WEIGHT 3kg (6.6lbs)

MATERIALS Satin brass framework Hand-spun brass plate

FINISH

Bronze patina gradient; Please note that each piece is finished by hand and will vary slightly in patterns and textures.