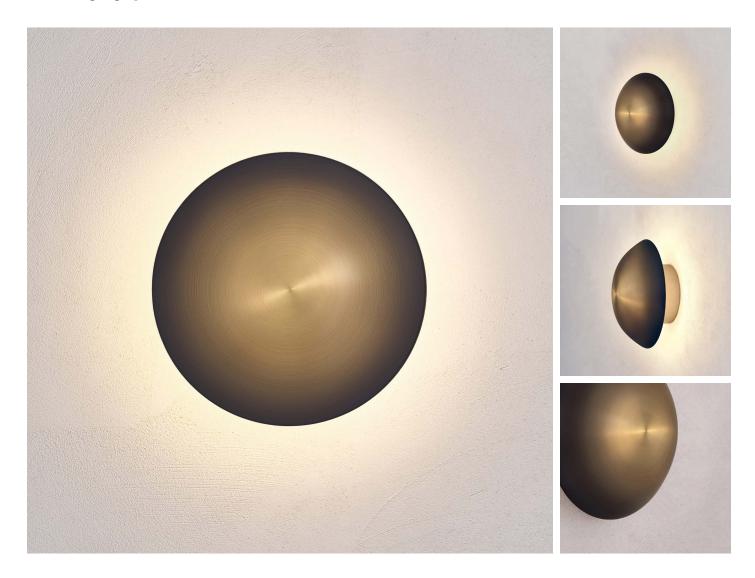

## COSMIC COLLECTION

## COMET ORE

DIMENSIONS Width 20cm (7.9") Height 20cm (7.9") Depth 7cm (2.8")

WEIGHT 3kg (6.6lbs)

MATERIALS Satin brass framework Hand-spun brass plate

FINISH

Bronze patina gradient; Please note that each piece is finished by hand and will vary slightly in patterns and textures.

LEAD TIME 8-10 weeks excl. shipping ILLUMINATION
Integrated LED (No bulb required)
LED colour temperature 2700K
LED dimmable driver
Output 24V 6W 750Im
Input 120/240V
50,000 hours rated life

DIMMING Mains, DALI, 0-10V or 1-10V

WALL MOUNTED
Driver to be integrated into wall.
All components supplied.

REGION CE certified; UL listing available at a surcharge.