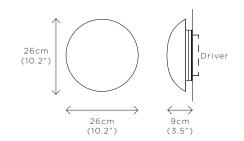

## COMET ORE

DIMENSIONS Width 26cm (10.2") Height 26cm (10.2") Depth 9cm (3.5")

WEIGHT 3kg (6.6lbs)

MATERIALS Satin brass framework Hand-spun brass plate

FINISH

Bronze patina gradient; Please note that each piece is finished by hand and will vary slightly in patterns and textures.