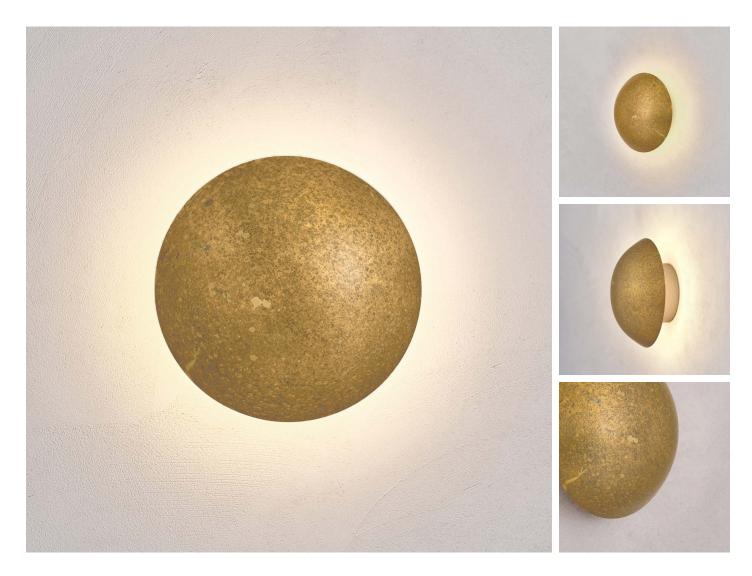

#### COMET OXIDIUM

DIMENSIONS Width 20cm (7.9") Height 20cm (7.9") Depth 7cm (2.8")

WEIGHT 3kg (6.6lbs)

MATERIALS Satin brass framework Hand-spun brass plate

FINISH

Oxidised brass patina; Please note that each piece is finished by hand and will vary slightly in patterns and textures.

#### COMET OXIDIUM

DIMENSIONS Width 26cm (10.2") Height 26cm (10.2") Depth 9cm (3.5")

WEIGHT 3kg (6.6lbs)

MATERIALS Satin brass framework Hand-spun brass plate

FINISH

Oxidised brass patina; Please note that each piece is finished by hand and will vary slightly in patterns and textures.