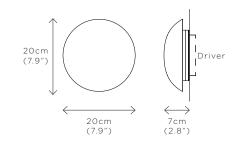

#### COMET OXIDIUM

DIMENSIONS Width 20cm (7.9") Height 20cm (7.9") Depth 7cm (2.8")

WEIGHT 3kg (6.6lbs)

MATERIALS Satin brass framework Hand-spun brass plate

FINISH

Oxidised brass patina; Please note that each piece is finished by hand and will vary slightly in patterns and textures.