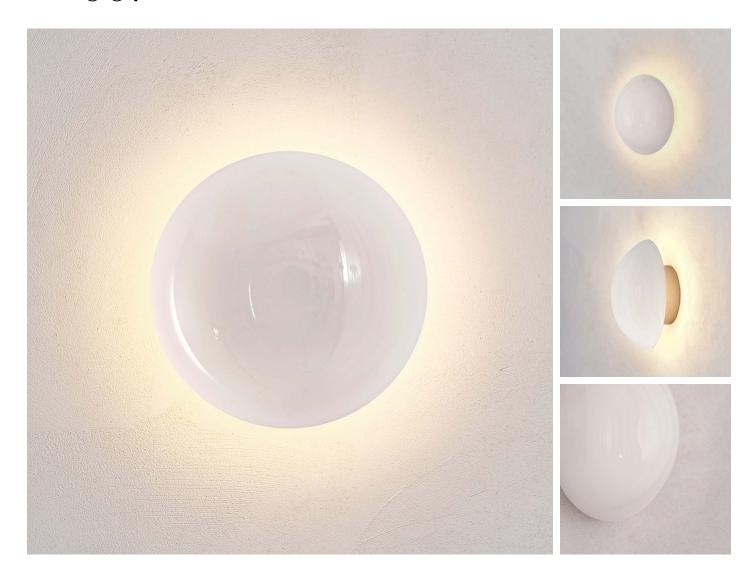

#### COMET PURION

DIMENSIONS Width 20cm (7.9") Height 20cm (7.9") Depth 7cm (2.8")

WEIGHT 3kg (6.6lbs)

MATERIALS Satin brass framework Hand-spun brass plate

FINISH

Gloss or matt white lacquer; Please note that each piece is finished by hand and will vary slightly.

LEAD TIME 8-10 weeks excl. shipping ILLUMINATION
Integrated LED (No bulb required)
LED colour temperature 2700K
LED dimmable driver
Output 24V 6W 750Im
Input 120/240V
50,000 hours rated life

DIMMING Mains, DALI, 0-10V or 1-10V

WALL MOUNTED
Driver to be integrated into wall.
All components supplied.

REGION CE certified; UL listing available at a surcharge.