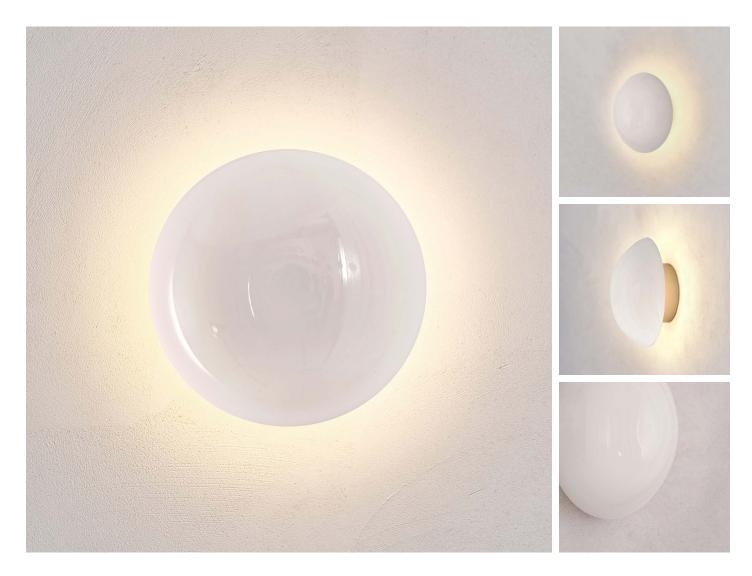

#### COMET PURION

DIMENSIONS Width 26cm (10.2") Height 26cm (10.2") Depth 9cm (3.5")

WEIGHT 3kg (6.6lbs)

MATERIALS Satin brass framework Hand-spun brass plate

FINISH

Gloss or matt white lacquer; Please note that each piece is finished by hand and will vary slightly.

LEAD TIME 8-10 weeks excl. shipping ILLUMINATION
Integrated LED (No bulb required)
LED colour temperature 2700K
LED dimmable driver
Output 24V 6W 750Im
Input 120/240V
50,000 hours rated life

DIMMING Mains, DALI, 0-10V or 1-10V

WALL MOUNTED
Driver to be integrated into wall.
All components supplied.

REGION CE certified; UL listing available at a surcharge.