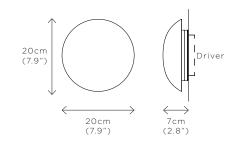

#### COMET PURION

DIMENSIONS Width 20cm (7.9") Height 20cm (7.9") Depth 7cm (2.8")

WEIGHT 3kg (6.6lbs)

MATERIALS Satin brass framework Hand-spun brass plate

FINISH

Gloss or matt white lacquer; Please note that each piece is finished by hand and will vary slightly.

LEAD TIME 8-10 weeks excl. shipping ILLUMINATION
Integrated LED (No bulb required)
LED colour temperature 2700K
LED dimmable driver
Output 24V 6W 750Im
Input 120/240V
50,000 hours rated life

DIMMING Mains, DALI, 0-10V or 1-10V

WALL MOUNTED
Driver to be integrated into wall.
All components supplied.

REGION CE certified; UL listing available at a surcharge.