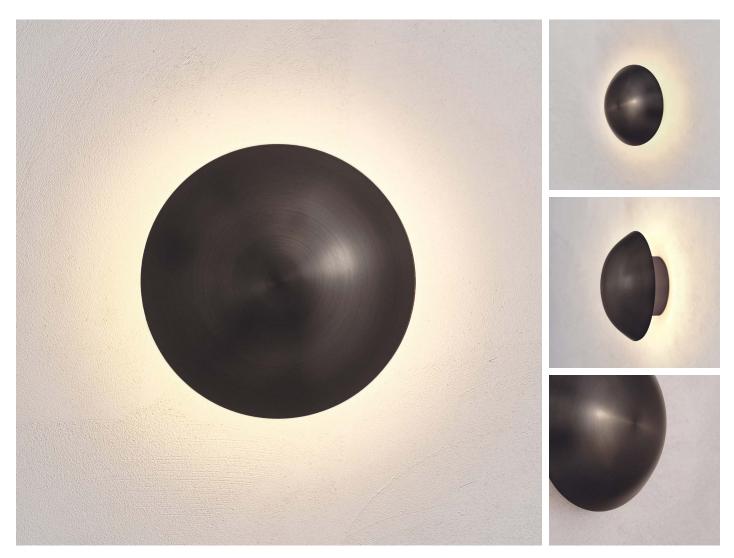

### COMET REGOLITH

DIMENSIONS Width 20cm (7.9") Height 20cm (7.9") Depth 7cm (2.8")

WEIGHT 3kg (6.6lbs)

MATERIALS Dark bronze framework Hand-spun brass plate

#### FINISH

Dark bronze patina; Please note that each piece is finished by hand and will vary slightly in patterns and textures.

LEAD TIME 8-10 weeks excl. shipping

### ILLUMINATION

Integrated LED (No bulb required) LED colour temperature 2700K LED dimmable driver Output 24V 6W 750Im Input 120/240V 50,000 hours rated life

DIMMING Mains, DALI, 0-10V or 1-10V

WALL MOUNTED Driver to be integrated into wall. All components supplied.