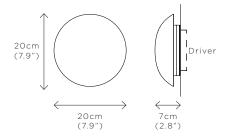

### COMET REGOLITH

DIMENSIONS Width 20cm (7.9") Height 20cm (7.9") Depth 7cm (2.8")

WEIGHT 3kg (6.6lbs)

MATERIALS Dark bronze framework Hand-spun brass plate