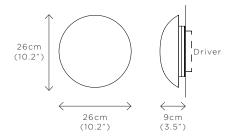

### COMET REGOLITH

DIMENSIONS Width 26cm (10.2") Height 26cm (10.2") Depth 9cm (3.5")

WEIGHT 3kg (6.6lbs)

MATERIALS Dark bronze framework Hand-spun brass plate