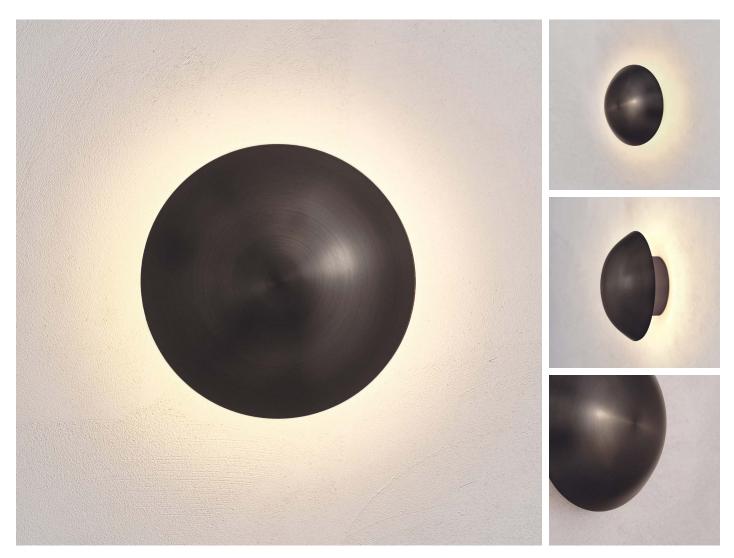

### COMET REGOLITH

DIMENSIONS Width 26cm (10.2") Height 26cm (10.2") Depth 9cm (3.5")

WEIGHT 3kg (6.6lbs)

MATERIALS Dark bronze framework Hand-spun brass plate

### FINISH

Dark bronze patina; Please note that each piece is finished by hand and will vary slightly in patterns and textures.

LEAD TIME 8-10 weeks excl. shipping

### ILLUMINATION

Integrated LED (No bulb required) LED colour temperature 2700K LED dimmable driver Output 24V 6W 750Im Input 120/240V 50,000 hours rated life

DIMMING Mains, DALI, 0-10V or 1-10V

WALL MOUNTED Driver to be integrated into wall. All components supplied.