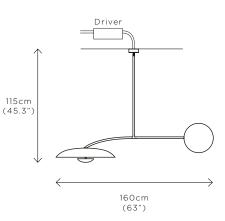

## ORBIT SOLO RUST

DIMENSIONS Width 160cm (63") Height 115cm (45.3") Depth 60cm (23.6")

WEIGHT 15kg (33.1lbs)

MATERIALS Medium bronze framework Hand-spun brass plates

FINISH Rust patina; Please note that each piece is finished by hand and will vary slightly in patterns and textures.

## ILLUMINATION

Integrated LED (No bulb required) LED colour temperature 2700K LED dimmable driver Output 700mA 35W 2300lm Input 120/240V 50,000 hours rated life

DIMMING Mains, DALI, 0-10V or 1-10V

CEILING MOUNTED Driver to be integrated into ceiling. All components supplied.