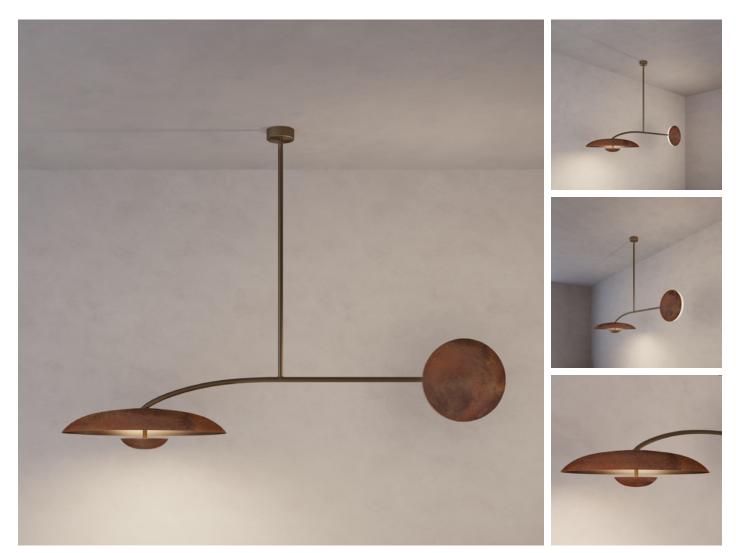

## ORBIT SOLO RUST

DIMENSIONS Width 160cm (63") Height 115cm (45.3") Depth 60cm (23.6")

WEIGHT 15kg (33.1lbs)

MATERIALS Medium bronze framework Hand-spun brass plates

FINISH Rust patina; Please note that each piece is finished by hand and will vary slightly in patterns and textures.