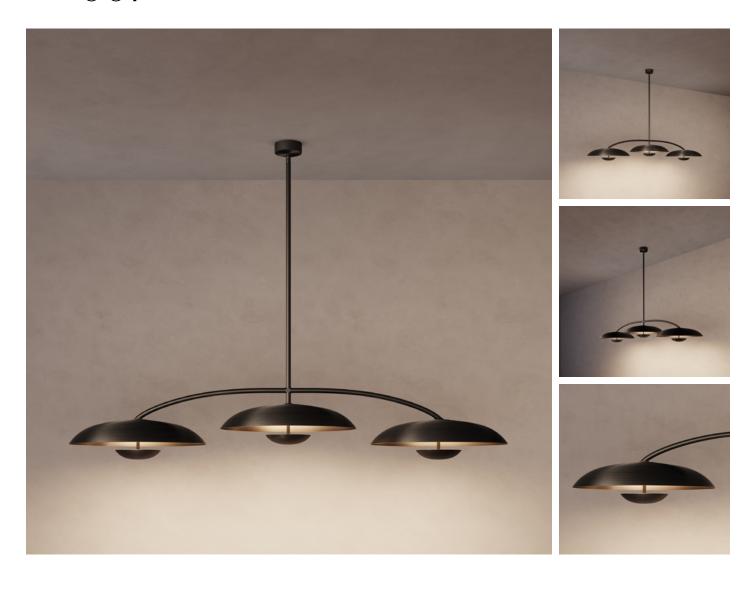

## ORBIT TRIO XL REGOLITH

DIMENSIONS Width 160cm (63") Height 115cm (45.3") Depth 50cm (19.7")

WEIGHT 20kg (44.1lbs)

MATERIALS Dark bronze framework Hand-spun brass plates

FINISH
Dark bronze patina;
Please note that each piece is
finished by hand and will vary
slightly in patterns and textures.