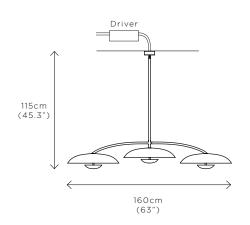

## ORBIT TRIO XL REGOLITH

DIMENSIONS Width 160cm (63") Height 115cm (45.3") Depth 50cm (19.7")

WEIGHT 20kg (44.1lbs)

MATERIALS Dark bronze framework Hand-spun brass plates

FINISH
Dark bronze patina;
Please note that each piece is
finished by hand and will vary
slightly in patterns and textures.