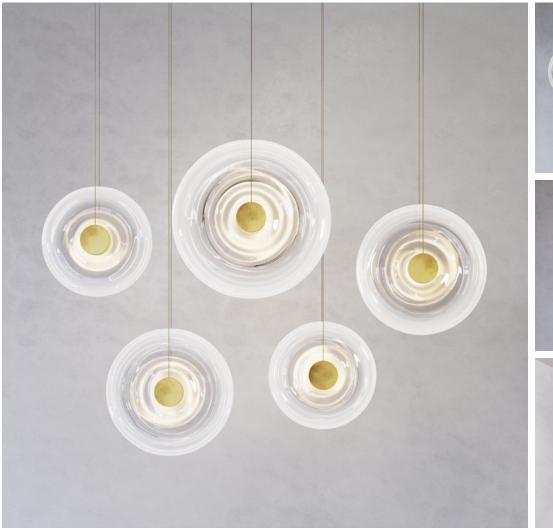

## LIQUID VORTEX QUIN ALABASTER

DIMENSIONS Height 93.5 (37.2") Width 142.5 (56.1") Depth 17.5cm (6.9")

WEIGHT 19kg (41.9lbs)

MATERIALS Aged brass framework Hand-blown glass

FINISH White to clear gradient

LEAD TIME 12-14 weeks excl. shipping ILLUMINATION
Integrated LED (No bulb required)
LED colour temperature 2700K
LED dimmable driver
Output 24V 6W 750Im
Input 120/240V
50,000 hours rated life

CEILING MOUNTED Driver to be integrated into ceiling. Suspension cable 3m (118") to be cut to size.

DIMMING Mains, DALI, 0-10V or1-10V

REGION
CE certified;
UL listing available at a surcharge.