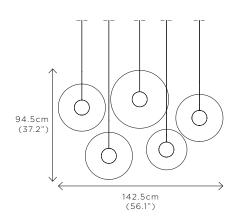

## LIQUID VORTEX QUIN ALABASTER

DIMENSIONS Height 93.5 (37.2") Width 142.5 (56.1") Depth 17.5cm (6.9")

WEIGHT 19kg (41.9lbs)

MATERIALS Aged brass framework Hand-blown glass

FINISH White to clear gradient

LEAD TIME 12-14 weeks excl. shipping ILLUMINATION
Integrated LED (No bulb required)
LED colour temperature 2700K
LED dimmable driver
Output 24V 6W 750Im
Input 120/240V
50,000 hours rated life