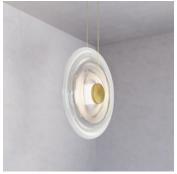

## LIQUID VORTEX QUIN ALABASTER

DIMENSIONS Height 93.5 (37.2") Width 142.5 (56.1") Depth 17.5cm (6.9")

WEIGHT 19kg (41.9lbs)

MATERIALS Aged brass framework Hand-blown glass

FINISH White to clear gradient

LEAD TIME 12-14 weeks excl. shipping ILLUMINATION
Integrated LED (No bulb required)
LED colour temperature 2700K
LED dimmable driver
Output 24V 6W 750Im
Input 120/240V
50,000 hours rated life

CEILING MOUNTED Driver to be integrated into ceiling. Suspension cable 3m (118") to be cut to size.

DIMMING Mains, DALI, 0-10V or1-10V

REGION
CE certified;
UL listing available at a surcharge.