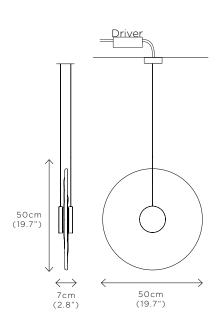

## LIQUID VORTEX SOLO ALABASTER

DIMENSIONS Dia. 50cm (19.7") Depth 7cm (2.8")

WEIGHT 6kg (13.2lbs)

MATERIALS Aged brass framework Hand-blown glass

FINISH White to clear gradient

LEAD TIME 12-14 weeks excl. shipping ILLUMINATION Integrated LED (No bulb required) LED colour temperature 2700K LED dimmable driver Output 24V 20W 1750lm Input 120/240V 50,000 hours rated life

CEILING MOUNTED Driver to be integrated into ceiling. Suspension cable 3m (118") to be cut to size.

DIMMING Mains, DALI, 0-10V or1-10V

REGION CE certified; UL listing available at a surcharge.