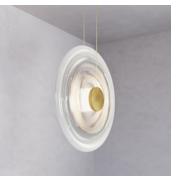

## LIQUID VORTEX SOLO ALABASTER

DIMENSIONS Dia. 50cm (19.7") Depth 7cm (2.8")

WEIGHT 6kg (13.2lbs)

MATERIALS Aged brass framework Hand-blown glass

FINISH White to clear gradient

LEAD TIME 12-14 weeks excl. shipping ILLUMINATION Integrated LED (No bulb required) LED colour temperature 2700K LED dimmable driver Output 24V 20W 1750lm Input 120/240V 50,000 hours rated life

CEILING MOUNTED Driver to be integrated into ceiling. Suspension cable 3m (118") to be cut to size.

DIMMING Mains, DALI, 0-10V or1-10V

REGION CE certified; UL listing available at a surcharge.