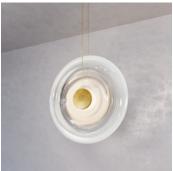

## LIQUID VORTEX SOLO ALABASTER

DIMENSIONS Dia. 50cm (19.7") Depth 7cm (2.8")

WEIGHT 6kg (13.2lbs)

MATERIALS Aged brass framework Hand-blown glass

FINISH White to clear gradient

LEAD TIME 12-14 weeks excl. shipping ILLUMINATION Integrated LED (No bulb required) LED colour temperature 2700K LED dimmable driver Output 24V 20W 1750lm Input 120/240V 50,000 hours rated life

CEILING MOUNTED Driver to be integrated into ceiling. Suspension cable 3m (118") to be cut to size.

DIMMING Mains, DALI, 0-10V or1-10V

REGION CE certified; UL listing available at a surcharge.