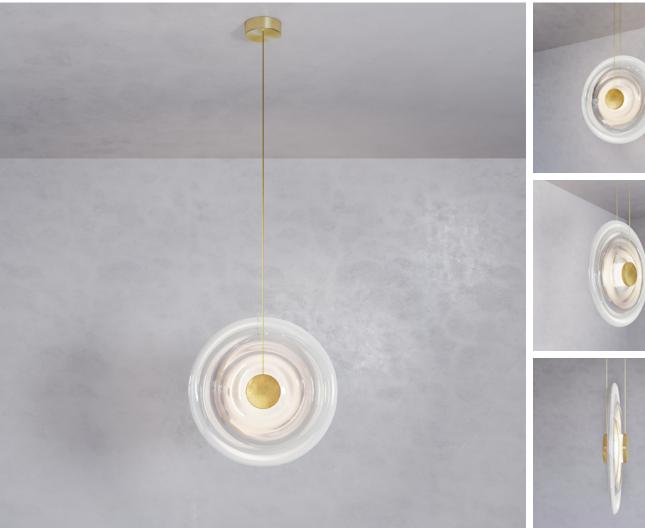

## LIQUID VORTEX SOLO ALABASTER

DIMENSIONS Dia. 50cm (19.7") Depth 7cm (2.8")

WEIGHT 6kg (13.2lbs)

MATERIALS Aged brass framework Hand-blown glass

FINISH White to clear gradient

LEAD TIME 12-14 weeks excl. shipping ILLUMINATION Integrated LED (No bulb required) LED colour temperature 2700K LED dimmable driver Output 24V 20W 1750lm Input 120/240V 50,000 hours rated life

CEILING MOUNTED Driver to be integrated into ceiling. Suspension cable 3m (118") to be cut to size.

DIMMING Mains, DALI, 0-10V or1-10V

REGION CE certified; UL listing available at a surcharge.