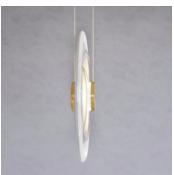

## LIQUID VORTEX SOLO ALABASTER

DIMENSIONS Dia. 50cm (19.7") Depth 7cm (2.8")

WEIGHT 6kg (13.2lbs)

MATERIALS Aged brass framework Hand-blown glass

FINISH White to clear gradient

LEAD TIME 12-14 weeks excl. shipping ILLUMINATION Integrated LED (No bulb required) LED colour temperature 2700K LED dimmable driver Output 24V 20W 1750lm Input 120/240V 50,000 hours rated life

CEILING MOUNTED Driver to be integrated into ceiling. Suspension cable 3m (118") to be cut to size.

DIMMING Mains, DALI, 0-10V or1-10V

REGION CE certified; UL listing available at a surcharge.