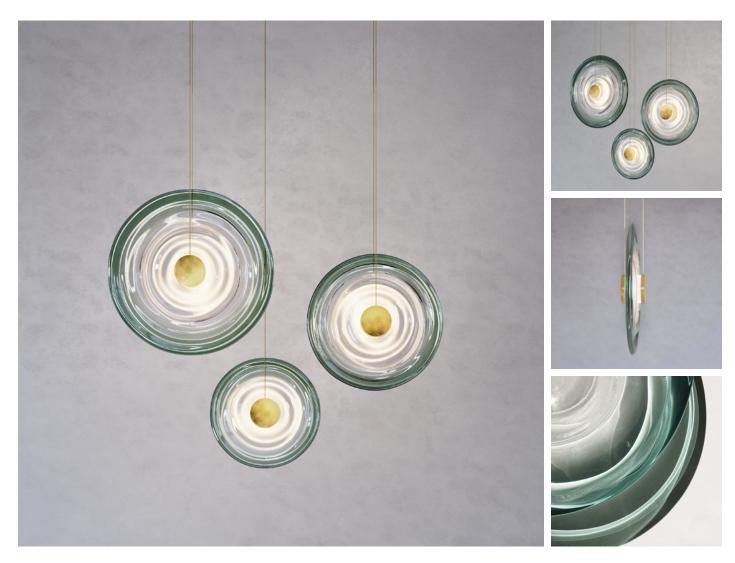

## LIQUID VORTEX TRIO JADE

DIMENSIONS Height 85.5 (33.7") Width 97.5cm (38.3") Depth 7cm (2.8")

WEIGHT 15kg (33.1lbs)

MATERIALS Aged brass framework Hand-blown glass

FINISH Jade green to clear gradient

LEAD TIME 12-14 weeks excl. shipping

## ILLUMINATION

Integrated LED (No bulb required) LED colour temperature 2700K LED dimmable driver Output 24V 6W 750Im Input 120/240V 50,000 hours rated life

CEILING MOUNTED Driver to be integrated into ceiling. Suspension cable 3m (118") to be cut to size.