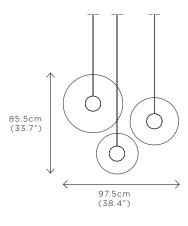

## LIQUID VORTEX TRIO JADE

DIMENSIONS Height 85.5 (33.7") Width 97.5cm (38.3") Depth 7cm (2.8")

WEIGHT 15kg (33.1lbs)

MATERIALS Aged brass framework Hand-blown glass

FINISH Jade green to clear gradient

LEAD TIME 12-14 weeks excl. shipping