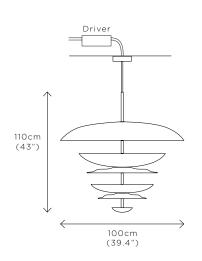

## CAROUSEL CHANDELIER OXIDIUM

DIMENSIONS Dia. 100cm (39.4") Height 110cm (43")

WEIGHT 40kg (88.2lbs)

MATERIALS Dark bronze framework Hand-spun brass plate Hand-blown glass plate

FINISH
Dark bronze patina
Rust patina
Smoke grey to clear gradient