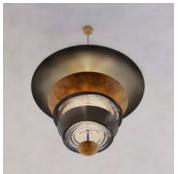

## CAROUSEL CHANDELIER OXIDIUM

DIMENSIONS Dia. 100cm (39.4") Height 110cm (43")

WEIGHT 40kg (88.2lbs)

MATERIALS Dark bronze framework Hand-spun brass plate Hand-blown glass plate

FINISH
Dark bronze patina
Rust patina
Smoke grey to clear gradient

LEAD TIME 14-16 weeks excl. shipping ILLUMINATION
Integrated LED (No bulb required)
LED colour temperature 2700K
LED dimmable driver
Output 700mA 90W 4500Im
Input 120/240V
50,000 hours rated life

DIMMING Mains, DALI, 0-10V or 1-10V

CEILING MOUNTED Driver to be integrated into ceiling. Suspension cable 3m (118") to be cut to size on site.

REGION CE certified; UL listing available at a surcharge.