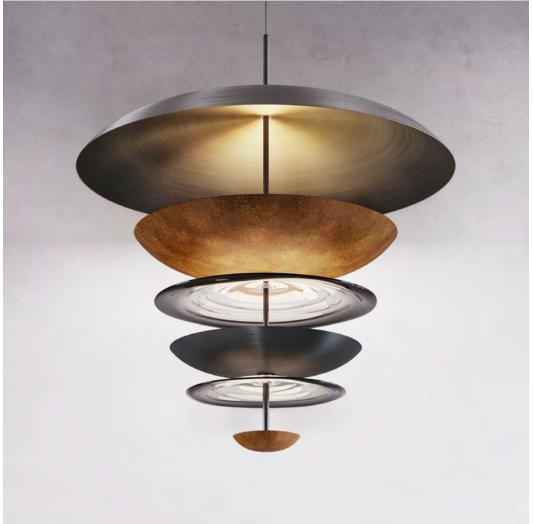

## CAROUSEL CHANDELIER OXIDIUM

DIMENSIONS Dia. 100cm (39.4") Height 110cm (43")

WEIGHT 40kg (88.2lbs)

MATERIALS Dark bronze framework Hand-spun brass plate Hand-blown glass plate

FINISH
Dark bronze patina
Rust patina
Smoke grey to clear gradient

LEAD TIME 14-16 weeks excl. shipping ILLUMINATION
Integrated LED (No bulb required)
LED colour temperature 2700K
LED dimmable driver
Output 700mA 90W 4500Im
Input 120/240V
50,000 hours rated life

DIMMING Mains, DALI, 0-10V or 1-10V

CEILING MOUNTED Driver to be integrated into ceiling. Suspension cable 3m (118") to be cut to size on site.

REGION CE certified; UL listing available at a surcharge.