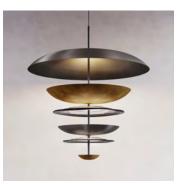

## CAROUSEL CHANDELIER OXIDIUM

DIMENSIONS Dia. 100cm (39.4") Height 110cm (43")

WEIGHT 40kg (88.2lbs)

MATERIALS Dark bronze framework Hand-spun brass plate Hand-blown glass plate

FINISH
Dark bronze patina
Rust patina
Smoke grey to clear gradient

LEAD TIME 14-16 weeks excl. shipping ILLUMINATION
Integrated LED (No bulb required)
LED colour temperature 2700K
LED dimmable driver
Output 700mA 90W 4500Im
Input 120/240V
50,000 hours rated life

DIMMING Mains, DALI, 0-10V or 1-10V

CEILING MOUNTED Driver to be integrated into ceiling. Suspension cable 3m (118") to be cut to size on site.

REGION CE certified; UL listing available at a surcharge.