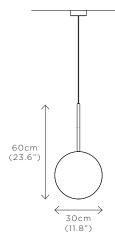

## COMET PENDANT AURUM

DIMENSIONS Dia. 30cm (11.8") Height 60cm (23.6") Depth 9.2cm (3.6")

WEIGHT 7kg (15.4lbs)

MATERIALS Satin brass framework Hand-spun brass plate

FINISH Highly polished brass; Please note that each piece is finished by hand and will vary slightly.