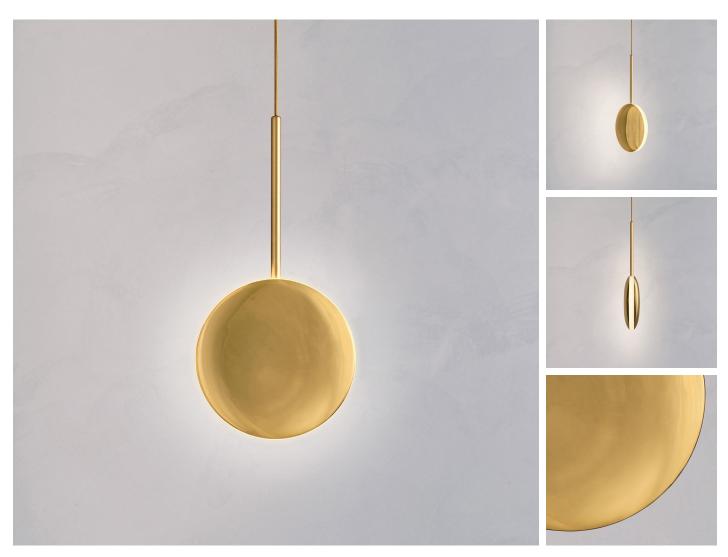

## COMET PENDANT AURUM

DIMENSIONS Dia. 30cm (11.8") Height 60cm (23.6") Depth 9.2cm (3.6")

WEIGHT 7kg (15.4lbs)

MATERIALS Satin brass framework Hand-spun brass plate

FINISH Highly polished brass; Please note that each piece is finished by hand and will vary slightly.

## ILLUMINATION

Integrated LED (No bulb required) LED colour temperature 2700K LED dimmable driver Output 24V 15W 1200Im Input 120/240V 50,000 hours rated life

DIMMING Mains, DALI, 0-10V or 1-10V

CEILING MOUNTED Driver to be integrated into product. Suspension cable 3m (118") to be cut to size.