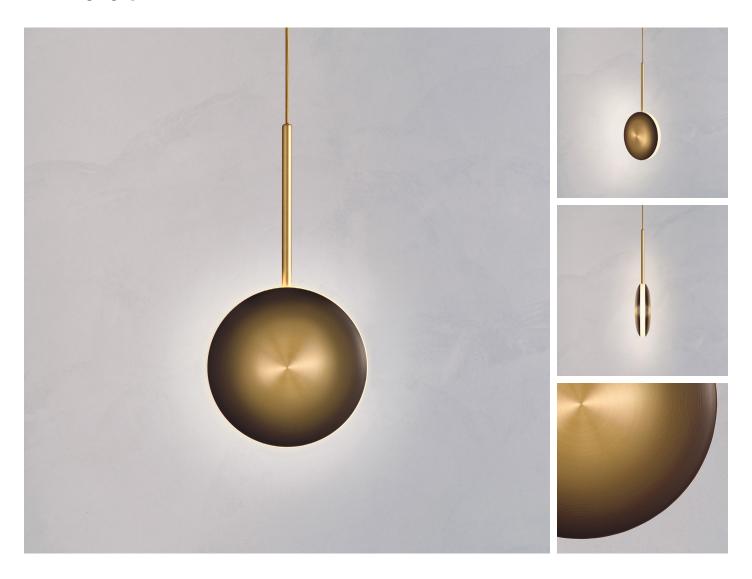

## COMET PENDANT ORE

DIMENSIONS
Dia. 30cm (11.8")
Height 60cm (23.6")
Depth 9.2cm (3.6")

WEIGHT 7kg (15.4lbs)

MATERIALS Satin brass framework Hand-spun brass plate

FINISH
Bronze patina gradient;
Please note that each piece is finished by hand and will vary slightly.

LEAD TIME 12-14 weeks excl. shipping ILLUMINATION
Integrated LED (No bulb required)
LED colour temperature 2700K
LED dimmable driver
Output 24V 15W 1200Im
Input 120/240V
50,000 hours rated life

DIMMING Mains, DALI, 0-10V or 1-10V

CEILING MOUNTED Driver to be integrated into product. Suspension cable 3m (118") to be cut to size.

REGION CE certified; UL listing available at a surcharge.