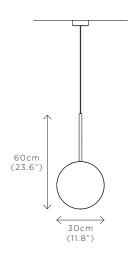

## COMET PENDANT ORE

DIMENSIONS
Dia. 30cm (11.8")
Height 60cm (23.6")
Depth 9.2cm (3.6")

WEIGHT 7kg (15.4lbs)

MATERIALS Satin brass framework Hand-spun brass plate

FINISH
Bronze patina gradient;
Please note that each piece is finished by hand and will vary slightly.