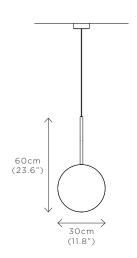

## COMET PENDANT OXIDIUM

DIMENSIONS
Dia. 30cm (11.8")
Height 60cm (23.6")
Depth 9.2cm (3.6")

WEIGHT 7kg (15.4lbs)

MATERIALS Satin brass framework Hand-spun brass plate

FINISH
Oxidised brass patina;
Please note that each piece is
finished by hand and will vary
slightly.