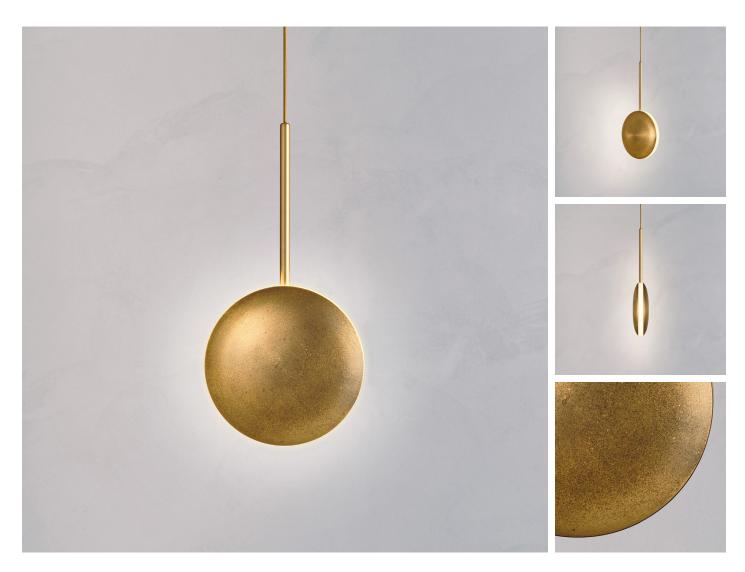

## COMET PENDANT OXIDIUM

DIMENSIONS
Dia. 30cm (11.8")
Height 60cm (23.6")
Depth 9.2cm (3.6")

WEIGHT 7kg (15.4lbs)

MATERIALS Satin brass framework Hand-spun brass plate

FINISH
Oxidised brass patina;
Please note that each piece is
finished by hand and will vary
slightly.

LEAD TIME 12-14 weeks excl. shipping ILLUMINATION
Integrated LED (No bulb required)
LED colour temperature 2700K
LED dimmable driver
Output 24V 15W 1200Im
Input 120/240V
50,000 hours rated life

DIMMING Mains, DALI, 0-10V or 1-10V