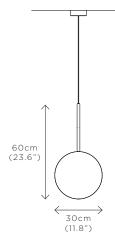

## COMET PENDANT PURION

DIMENSIONS Dia. 30cm (11.8") Height 60cm (23.6") Depth 9.2cm (3.6")

WEIGHT 7kg (15.4lbs)

MATERIALS Satin brass framework Hand-spun brass plate

FINISH Gloss or matt white lacquer; Please note that each piece is finished by hand and will vary slightly.