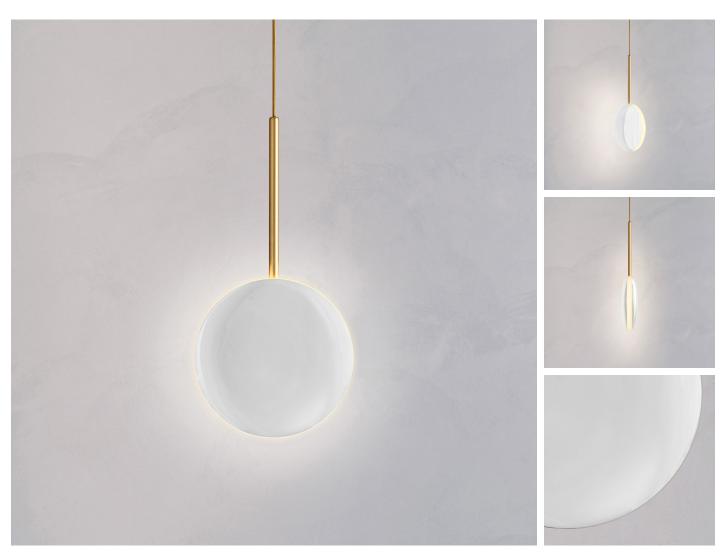

## COMET PENDANT PURION

DIMENSIONS Dia. 30cm (11.8") Height 60cm (23.6") Depth 9.2cm (3.6")

WEIGHT 7kg (15.4lbs)

MATERIALS Satin brass framework Hand-spun brass plate

FINISH Gloss or matt white lacquer; Please note that each piece is finished by hand and will vary slightly.

## ILLUMINATION

Integrated LED (No bulb required) LED colour temperature 2700K LED dimmable driver Output 24V 15W 1200Im Input 120/240V 50,000 hours rated life

DIMMING Mains, DALI, 0-10V or 1-10V

CEILING MOUNTED Driver to be integrated into product. Suspension cable 3m (118") to be cut to size.