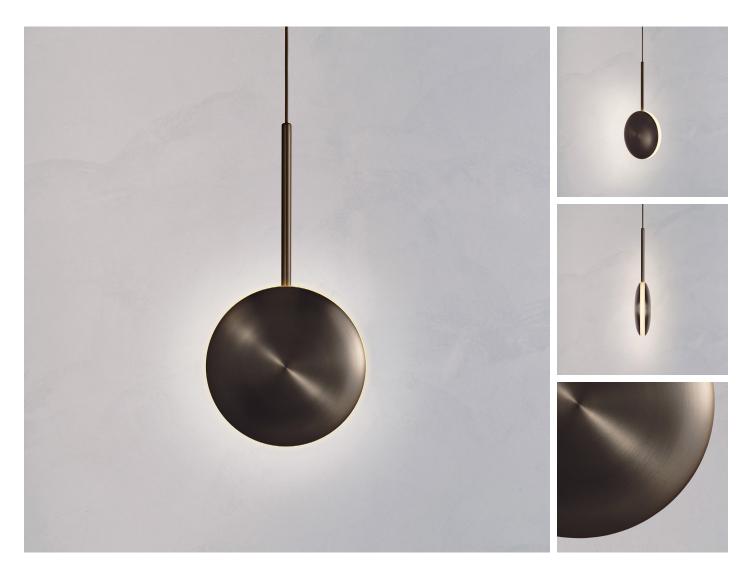

## COMET PENDANT REGOLITH

DIMENSIONS
Dia. 30cm (11.8")
Height 60cm (23.6")
Depth 9.2cm (3.6")

WEIGHT 7kg (15.4lbs)

MATERIALS Dark bronze framework Hand-spun brass plate

FINISH
Dark bronze patina;
Please note that each piece is finished by hand and will vary slightly.

LEAD TIME 12-14 weeks excl. shipping ILLUMINATION
Integrated LED (No bulb required)
LED colour temperature 2700K
LED dimmable driver
Output 24V 15W 1200Im
Input 120/240V
50,000 hours rated life

DIMMING Mains, DALI, 0-10V or 1-10V

CEILING MOUNTED Driver to be integrated into product. Suspension cable 3m (118") to be cut to size.

REGION CE certified; UL listing available at a surcharge.