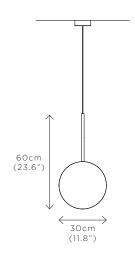

## COMET PENDANT REGOLITH

DIMENSIONS
Dia. 30cm (11.8")
Height 60cm (23.6")
Depth 9.2cm (3.6")

WEIGHT 7kg (15.4lbs)

MATERIALS Dark bronze framework Hand-spun brass plate

FINISH
Dark bronze patina;
Please note that each piece is finished by hand and will vary slightly.