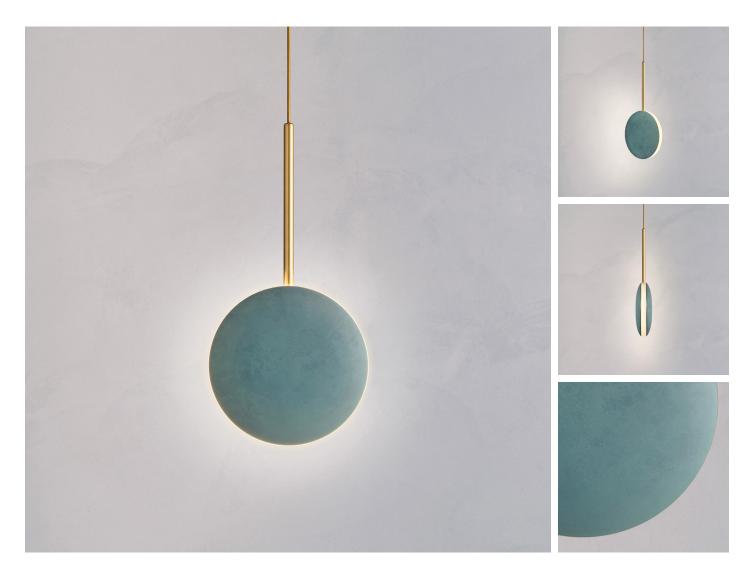

## COMET PENDANT VERDIGRIS

DIMENSIONS
Dia. 30cm (11.8")
Height 60cm (23.6")
Depth 9.2cm (3.6")

WEIGHT 7kg (15.4lbs)

MATERIALS Satin brass framework Hand-spun brass plate

FINISH Verdigris patina; Please note that each piece is finished by hand and will vary slightly.

LEAD TIME 12-14 weeks excl. shipping ILLUMINATION
Integrated LED (No bulb required)
LED colour temperature 2700K
LED dimmable driver
Output 24V 15W 1200Im
Input 120/240V
50,000 hours rated life

DIMMING Mains, DALI, 0-10V or 1-10V

CEILING MOUNTED Driver to be integrated into product. Suspension cable 3m (118") to be cut to size.

REGION CE certified; UL listing available at a surcharge.