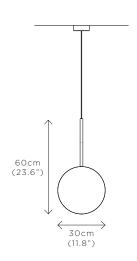

## COMET PENDANT VERDIGRIS

DIMENSIONS
Dia. 30cm (11.8")
Height 60cm (23.6")
Depth 9.2cm (3.6")

WEIGHT 7kg (15.4lbs)

MATERIALS Satin brass framework Hand-spun brass plate

FINISH Verdigris patina; Please note that each piece is finished by hand and will vary slightly.