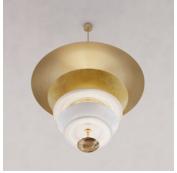

## CAROUSEL CHANDELIER PURION

DIMENSIONS Dia. 100cm (39.4") Height 110cm (43")

WEIGHT 40kg (88.2lbs)

MATERIALS Satin brass framework Hand-spun brass plate Hand-blown glass plate

FINISH Gloss white lacquer Oxidised brass patina Alabaster to clear gradient

LEAD TIME 14-16 weeks excl. shipping ILLUMINATION
Integrated LED (No bulb required)
LED colour temperature 2700K
LED dimmable driver
Output 700mA 90W 4500Im
Input 120/240V
50,000 hours rated life

DIMMING Mains, DALI, 0-10V or 1-10V