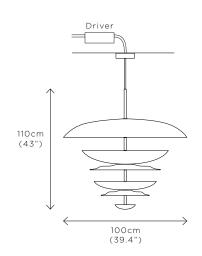

## CAROUSEL CHANDELIER PURION

DIMENSIONS Dia. 100cm (39.4") Height 110cm (43")

WEIGHT 40kg (88.2lbs)

MATERIALS Satin brass framework Hand-spun brass plate Hand-blown glass plate

FINISH Gloss white lacquer Oxidised brass patina Alabaster to clear gradient