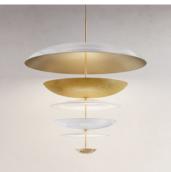

## CAROUSEL CHANDELIER PURION

DIMENSIONS Dia. 100cm (39.4") Height 110cm (43")

WEIGHT 40kg (88.2lbs)

MATERIALS Satin brass framework Hand-spun brass plate Hand-blown glass plate

FINISH Gloss white lacquer Oxidised brass patina Alabaster to clear gradient

LEAD TIME 14-16 weeks excl. shipping ILLUMINATION
Integrated LED (No bulb required)
LED colour temperature 2700K
LED dimmable driver
Output 700mA 90W 4500Im
Input 120/240V
50,000 hours rated life

DIMMING Mains, DALI, 0-10V or 1-10V