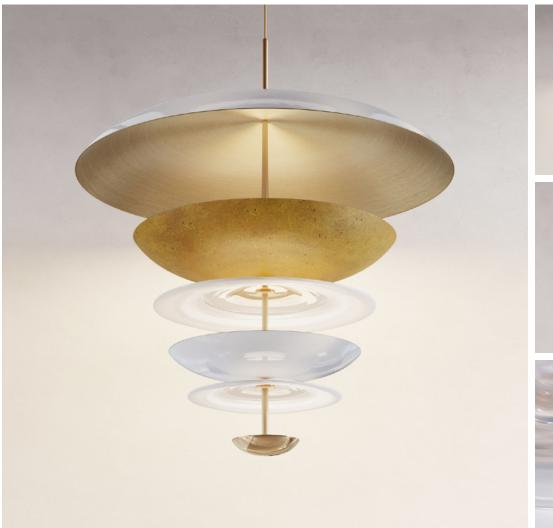

## CAROUSEL CHANDELIER PURION

DIMENSIONS Dia. 100cm (39.4") Height 110cm (43")

WEIGHT 40kg (88.2lbs)

MATERIALS Satin brass framework Hand-spun brass plate Hand-blown glass plate

FINISH Gloss white lacquer Oxidised brass patina Alabaster to clear gradient

LEAD TIME 14-16 weeks excl. shipping ILLUMINATION
Integrated LED (No bulb required)
LED colour temperature 2700K
LED dimmable driver
Output 700mA 90W 4500Im
Input 120/240V
50,000 hours rated life

DIMMING Mains, DALI, 0-10V or 1-10V