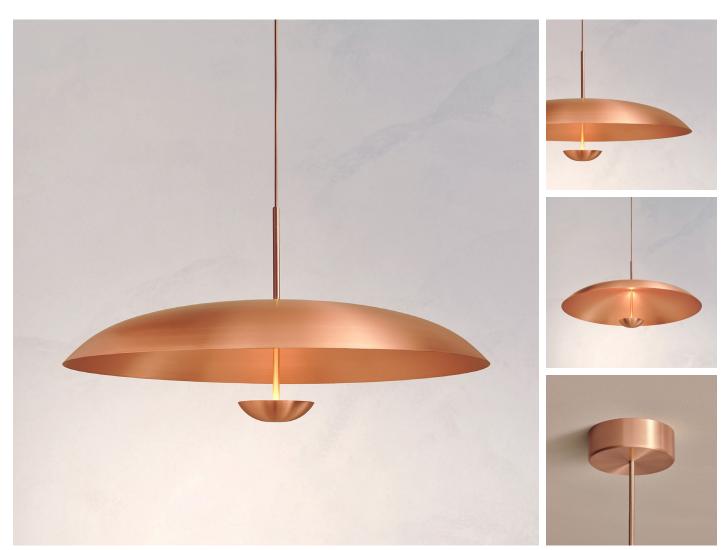

### ARES PENDANT

DIMENSIONS Dia. 100cm (39.4") Height 52cm (20.5")

WEIGHT 15kg (33.1lbs)

MATERIALS Copper framework Hand-spun copper plate

FINISH Copper; Please note that each piece is finished by hand and will vary slightly.

LEAD TIME 8-10 weeks excl. shipping

#### ILLUMINATION

Integrated LED (No bulb required) LED colour temperature 2700K LED dimmable driver Output 700mA 17W 1500lm Input 120/240V 50,000 hours rated life

DIMMING Mains, DALI, 0-10V or 1-10V

CEILING MOUNTED Driver to be integrated into product. Suspension cable 3m (118") to be cut to size.

REGION CE certified; UL listing available at a surcharge.