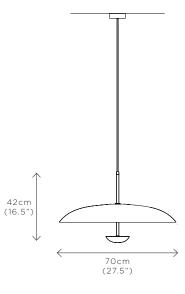

### ARES PENDANT

DIMENSIONS Dia. 70cm (27.5") Height 42cm (16.5")

WEIGHT 9kg (19.8lbs)

MATERIALS Copper framework Hand-spun copper plate

FINISH Copper; Please note that each piece is finished by hand and will vary slightly.