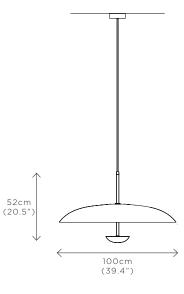

### ARES PENDANT

DIMENSIONS Dia. 100cm (39.4") Height 52cm (20.5")

WEIGHT 15kg (33.1lbs)

MATERIALS Copper framework Hand-spun copper plate

FINISH Copper; Please note that each piece is finished by hand and will vary slightly.