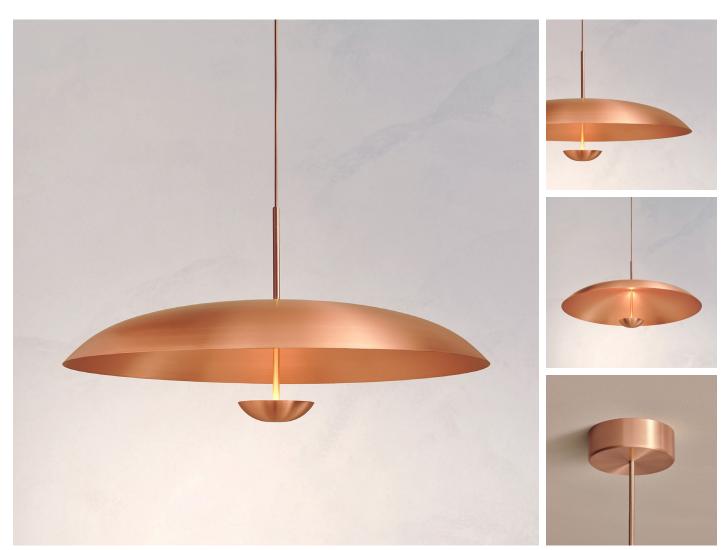

### ARES PENDANT

DIMENSIONS Dia. 70cm (27.5") Height 42cm (16.5")

WEIGHT 9kg (19.8lbs)

MATERIALS Copper framework Hand-spun copper plate

FINISH Copper; Please note that each piece is finished by hand and will vary slightly.

LEAD TIME 8-10 weeks excl. shipping

#### ILLUMINATION

Integrated LED (No bulb required) LED colour temperature 2700K LED dimmable driver Output 700mA 17W 1500lm Input 120/240V 50,000 hours rated life

DIMMING Mains, DALI, 0-10V or 1-10V

CEILING MOUNTED Driver to be integrated into product. Suspension cable 3m (118") to be cut to size.

REGION CE certified; UL listing available at a surcharge.