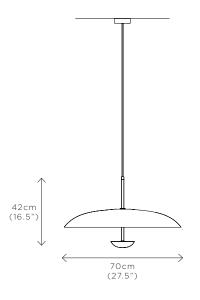

#### ORE PENDANT

DIMENSIONS Dia. 70cm (27.5") Height 42cm (16.5")

WEIGHT 9kg (19.8lbs)

MATERIALS Satin brass framework Hand-spun brass plate

FINISH
Bronze patina gradient;
Please note that each piece is
finished by hand and will vary
slightly in patterns and textures.