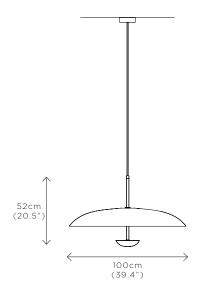

#### ORE PENDANT

DIMENSIONS Dia. 100cm (39.4") Height 52cm (20.5")

WEIGHT 15kg (33.1lbs)

MATERIALS Satin brass framework Hand-spun brass plate

FINISH
Bronze patina gradient;
Please note that each piece is
finished by hand and will vary
slightly in patterns and textures.