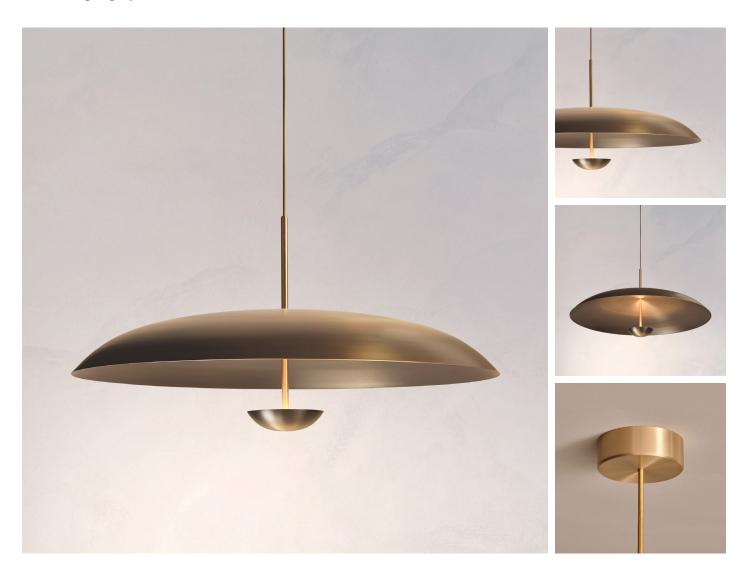

#### ORE PENDANT

DIMENSIONS Dia. 70cm (27.5") Height 42cm (16.5")

WEIGHT 9kg (19.8lbs)

MATERIALS Satin brass framework Hand-spun brass plate

FINISH
Bronze patina gradient;
Please note that each piece is
finished by hand and will vary
slightly in patterns and textures.

#### ORE PENDANT

DIMENSIONS Dia. 100cm (39.4") Height 52cm (20.5")

WEIGHT 15kg (33.1lbs)

MATERIALS Satin brass framework Hand-spun brass plate

FINISH
Bronze patina gradient;
Please note that each piece is
finished by hand and will vary
slightly in patterns and textures.