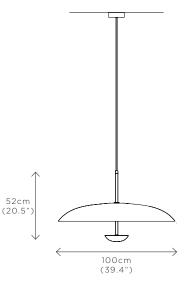

### OXIDIUM PENDANT

DIMENSIONS Dia. 100cm (39.4") Height 52cm (20.5")

WEIGHT 15kg (33.1lbs)

MATERIALS Satin brass framework Hand-spun brass plate

FINISH

Oxidised brass patina; Please note that each piece is finished by hand and will vary slightly in patterns and textures.