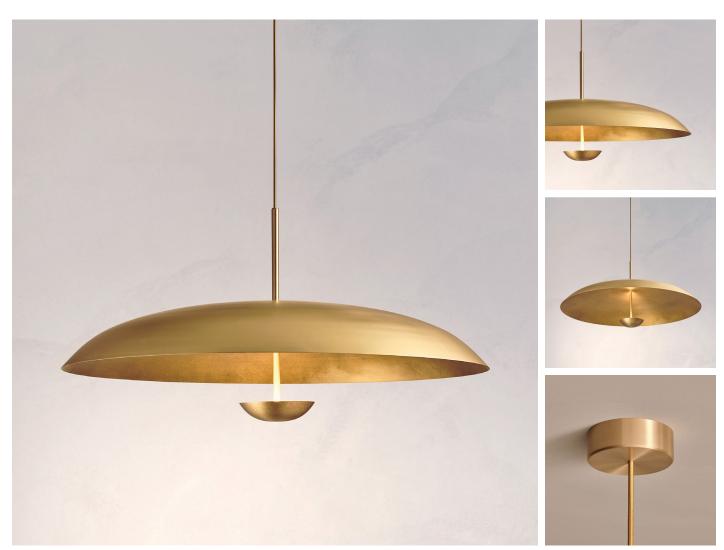

### OXIDIUM PENDANT

DIMENSIONS Dia. 100cm (39.4") Height 52cm (20.5")

WEIGHT 15kg (33.1lbs)

MATERIALS Satin brass framework Hand-spun brass plate

FINISH

Oxidised brass patina; Please note that each piece is finished by hand and will vary slightly in patterns and textures.

#### ILLUMINATION

Integrated LED (No bulb required) LED colour temperature 2700K LED dimmable driver Output 700mA 17W 1500Im Input 120/240V 50,000 hours rated life

DIMMING Mains, DALI, 0-10V or 1-10V

CEILING MOUNTED

Driver to be integrated into product. Suspension cable 3m (118") to be cut to size.

REGION CE certified; UL listing available at a surcharge.