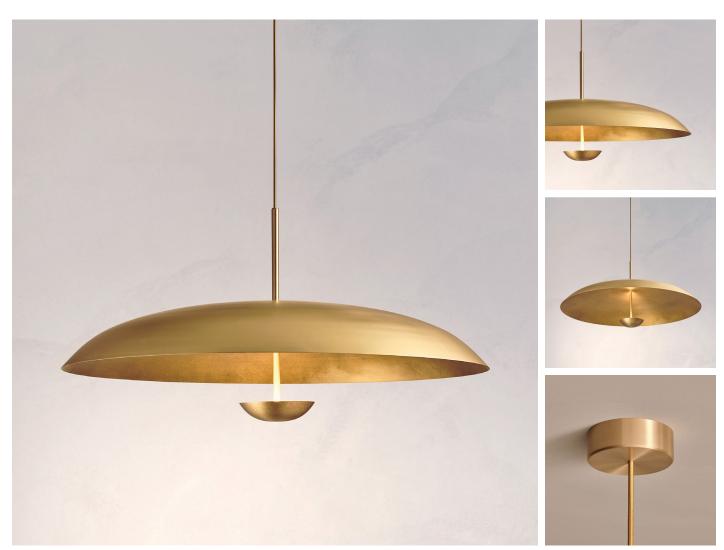

### OXIDIUM PENDANT

DIMENSIONS Dia. 70cm (27.5") Height 42cm (16.5")

WEIGHT 9kg (19.8lbs)

MATERIALS Satin brass framework Hand-spun brass plate

FINISH

Oxidised brass patina; Please note that each piece is finished by hand and will vary slightly in patterns and textures.

#### ILLUMINATION

Integrated LED (No bulb required) LED colour temperature 2700K LED dimmable driver Output 700mA 17W 1500Im Input 120/240V 50,000 hours rated life

DIMMING Mains, DALI, 0-10V or 1-10V

CEILING MOUNTED

Driver to be integrated into product. Suspension cable 3m (118") to be cut to size.

REGION CE certified; UL listing available at a surcharge.