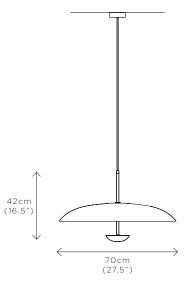

### OXIDIUM PENDANT

DIMENSIONS Dia. 70cm (27.5") Height 42cm (16.5")

WEIGHT 9kg (19.8lbs)

MATERIALS Satin brass framework Hand-spun brass plate

FINISH

Oxidised brass patina; Please note that each piece is finished by hand and will vary slightly in patterns and textures.