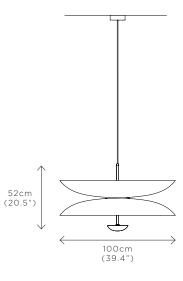

### PENDANT DUO REGOLITH

DIMENSIONS Dia. 100cm (39.4") Height 52cm (20.5")

WEIGHT 27kg (59.5lbs)

MATERIALS Satin brass framework Hand-spun brass plate

FINISH

Dark bronze patina; Please note that each piece is finished by hand and will vary slightly in patterns and textures.