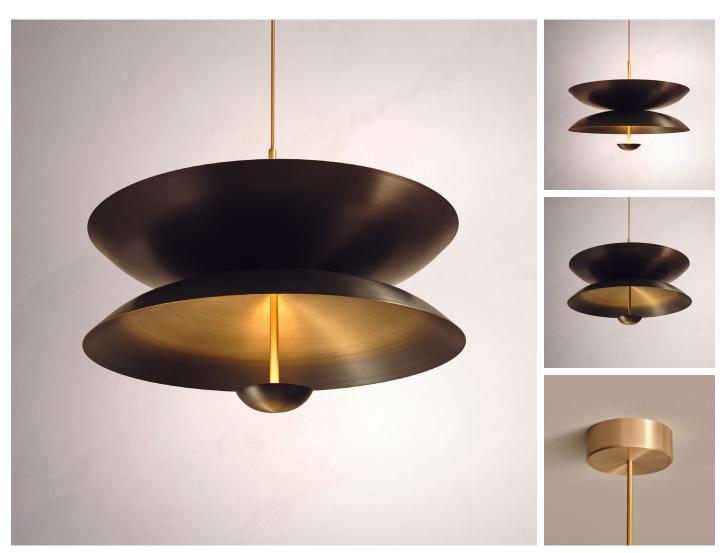

### PENDANT DUO REGOLITH

DIMENSIONS Dia. 70cm (27.5") Height 42cm (16.5")

WEIGHT 15kg (33.1lbs)

MATERIALS Satin brass framework Hand-spun brass plate

FINISH

Dark bronze patina; Please note that each piece is finished by hand and will vary slightly in patterns and textures.

### PENDANT DUO REGOLITH

DIMENSIONS Dia. 100cm (39.4") Height 52cm (20.5")

WEIGHT 27kg (59.5lbs)

MATERIALS Satin brass framework Hand-spun brass plate

FINISH

Dark bronze patina; Please note that each piece is finished by hand and will vary slightly in patterns and textures.