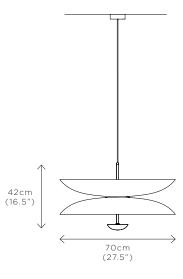

### PENDANT DUO REGOLITH

DIMENSIONS Dia. 70cm (27.5") Height 42cm (16.5")

WEIGHT 15kg (33.1lbs)

MATERIALS Satin brass framework Hand-spun brass plate

FINISH

Dark bronze patina; Please note that each piece is finished by hand and will vary slightly in patterns and textures.