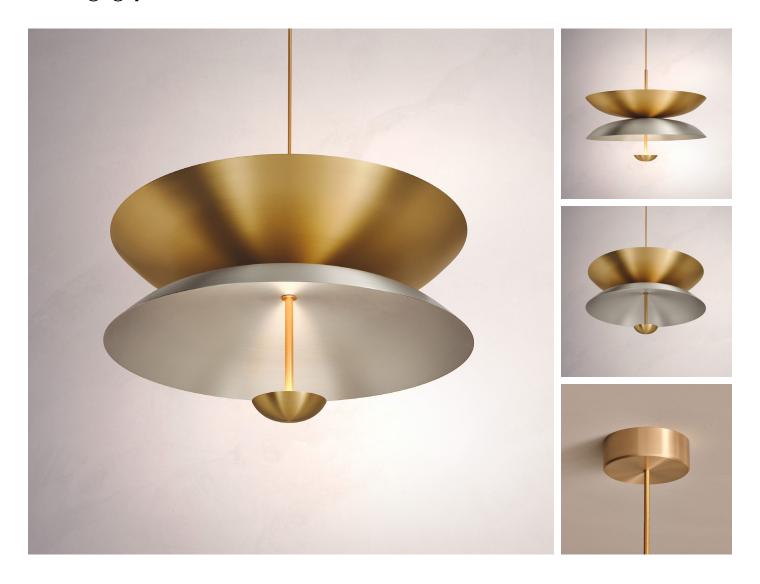

### PENDANT DUO SELENO SOL

DIMENSIONS Dia. 70cm (27.5") Height 42cm (16.5")

WEIGHT 15kg (33.1lbs)

MATERIALS Satin brass framework Hand-spun steel and brass plate

FINISH
Steel and brass;
Please note that each piece is
finished by hand and will vary
slightly in patterns and textures.

### PENDANT DUO SELENO SOL

DIMENSIONS Dia. 100cm (39.4") Height 52cm (20.5")

WEIGHT 27kg (59.5lbs)

MATERIALS Satin brass framework Hand-spun steel and brass plate

FINISH
Steel and brass;
Please note that each piece is
finished by hand and will vary
slightly in patterns and textures.