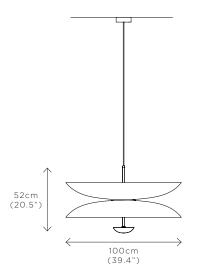

### PENDANT DUO SELENO SOL

DIMENSIONS Dia. 100cm (39.4") Height 52cm (20.5")

WEIGHT 27kg (59.5lbs)

MATERIALS Satin brass framework Hand-spun steel and brass plate

FINISH
Steel and brass;
Please note that each piece is
finished by hand and will vary
slightly in patterns and textures.