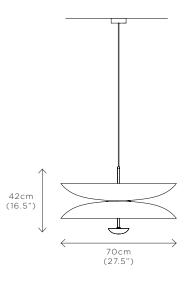

### PENDANT DUO SELENO SOL

DIMENSIONS Dia. 70cm (27.5") Height 42cm (16.5")

WEIGHT 15kg (33.1lbs)

MATERIALS Satin brass framework Hand-spun steel and brass plate

FINISH
Steel and brass;
Please note that each piece is
finished by hand and will vary
slightly in patterns and textures.