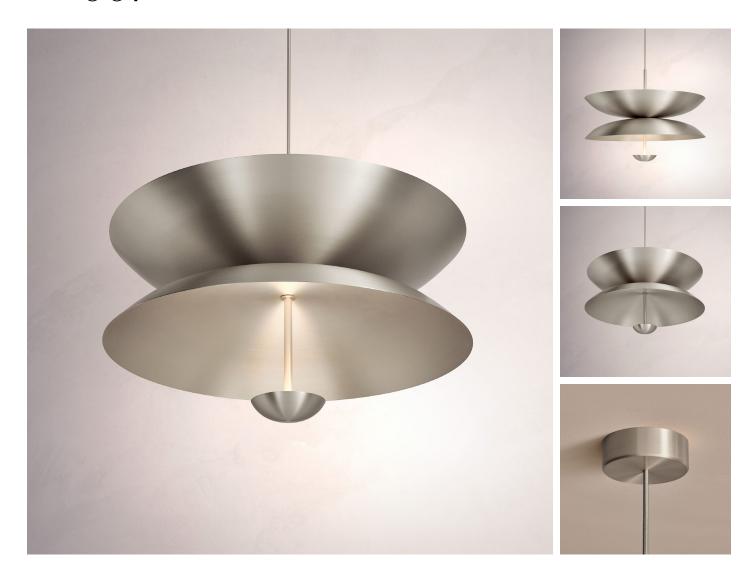

#### PENDANT DUO SELENO

DIMENSIONS Dia. 70cm (27.5") Height 42cm (16.5")

WEIGHT 15kg (33.1lbs)

MATERIALS Nickel framework Hand-spun steel plate

FINISH Steel;

Please note that each piece is finished by hand and will vary slightly in patterns and textures.

LEAD TIME 8-10 weeks excl. shipping ILLUMINATION
Integrated LED (No bulb required)
LED colour temperature 2700K
LED dimmable driver
Output 700mA 17W 1500lm
Input 120/240V
50,000 hours rated life

DIMMING Mains, DALI, 0-10V or 1-10V

CEILING MOUNTED Driver to be integrated into product. Suspension cable 3m (118") to be cut to size.

REGION CE certified; UL listing available at a surcharge.