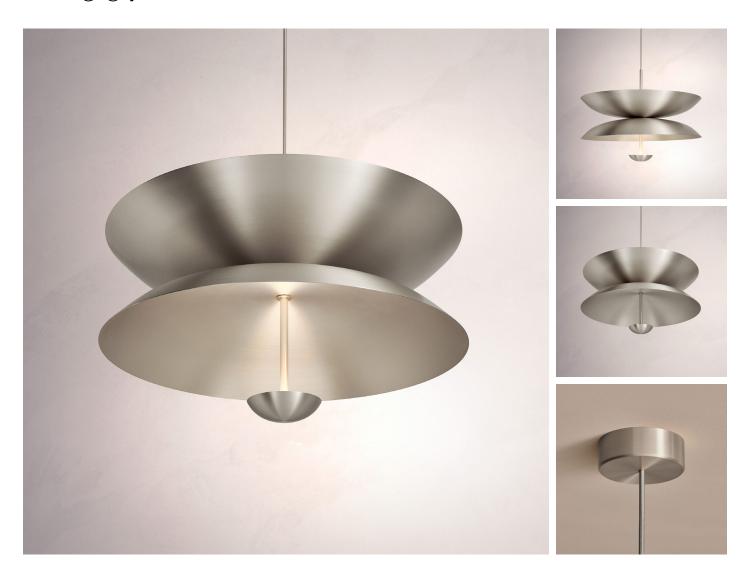

#### PENDANT DUO SELENO

DIMENSIONS Dia. 100cm (39.4") Height 52cm (20.5")

WEIGHT 27kg (59.5lbs)

MATERIALS Nickel framework Hand-spun steel plate

FINISH Steel;

Please note that each piece is finished by hand and will vary slightly in patterns and textures.

LEAD TIME 8-10 weeks excl. shipping ILLUMINATION
Integrated LED (No bulb required)
LED colour temperature 2700K
LED dimmable driver
Output 700mA 17W 1500lm
Input 120/240V
50,000 hours rated life

DIMMING Mains, DALI, 0-10V or 1-10V

CEILING MOUNTED Driver to be integrated into product. Suspension cable 3m (118") to be cut to size.

REGION CE certified; UL listing available at a surcharge.