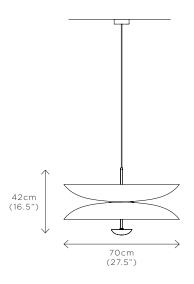

#### PENDANT DUO SELENO

DIMENSIONS Dia. 70cm (27.5") Height 42cm (16.5")

WEIGHT 15kg (33.1lbs)

MATERIALS Nickel framework Hand-spun steel plate

FINISH Steel;

Please note that each piece is finished by hand and will vary slightly in patterns and textures.