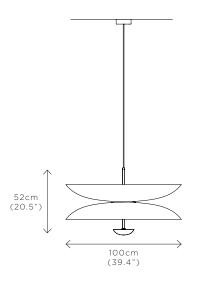

#### PENDANT DUO SELENO

DIMENSIONS Dia. 100cm (39.4") Height 52cm (20.5")

WEIGHT 27kg (59.5lbs)

MATERIALS Nickel framework Hand-spun steel plate

FINISH Steel;

Please note that each piece is finished by hand and will vary slightly in patterns and textures.