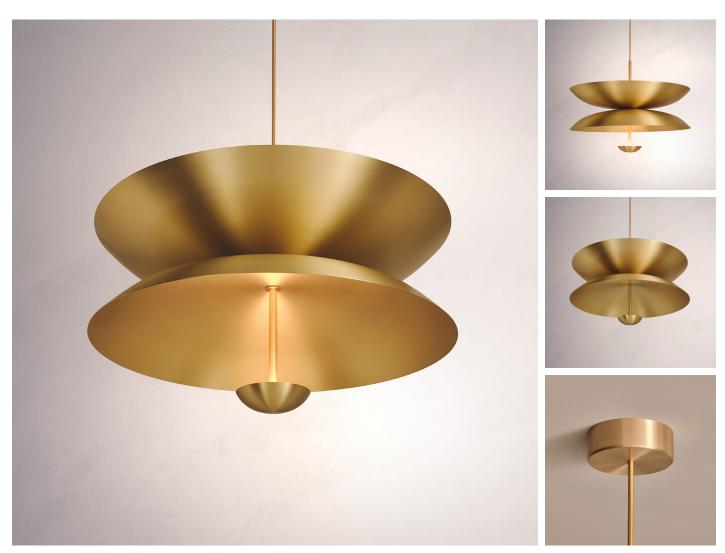

### PENDANT DUO SOL

DIMENSIONS Dia. 70cm (27.5") Height 42cm (16.5")

WEIGHT 15kg (33.1lbs)

MATERIALS Satin brass framework Hand-spun brass plate

FINISH Brass; Please note that each piece is finished by hand and will vary slightly in patterns and textures.

LEAD TIME 8-10 weeks excl. shipping

#### ILLUMINATION

Integrated LED (No bulb required) LED colour temperature 2700K LED dimmable driver Output 700mA 17W 1500lm Input 120/240V 50,000 hours rated life

DIMMING Mains, DALI, 0-10V or 1-10V

CEILING MOUNTED Driver to be integrated into product. Suspension cable 3m (118") to be cut to size.

REGION CE certified; UL listing available at a surcharge.