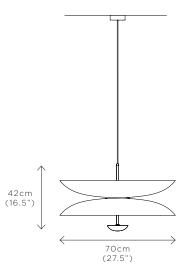

### PENDANT DUO SOL

DIMENSIONS Dia. 70cm (27.5") Height 42cm (16.5")

WEIGHT 15kg (33.1lbs)

MATERIALS Satin brass framework Hand-spun brass plate

FINISH Brass; Please note that each piece is finished by hand and will vary slightly in patterns and textures.