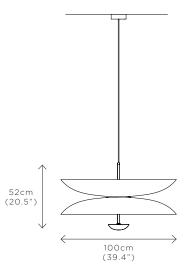

### PENDANT DUO SOL

DIMENSIONS Dia. 100cm (39.4") Height 52cm (20.5")

WEIGHT 27kg (59.5lbs)

MATERIALS Satin brass framework Hand-spun brass plate

FINISH Brass; Please note that each piece is finished by hand and will vary slightly in patterns and textures.