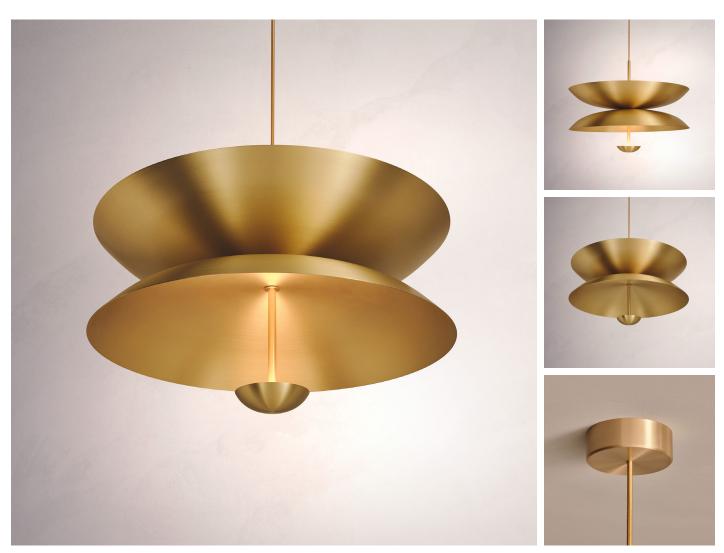

### PENDANT DUO SOL

DIMENSIONS Dia. 100cm (39.4") Height 52cm (20.5")

WEIGHT 27kg (59.5lbs)

MATERIALS Satin brass framework Hand-spun brass plate

FINISH Brass; Please note that each piece is finished by hand and will vary slightly in patterns and textures.

LEAD TIME 8-10 weeks excl. shipping

#### ILLUMINATION

Integrated LED (No bulb required) LED colour temperature 2700K LED dimmable driver Output 700mA 17W 1500lm Input 120/240V 50,000 hours rated life

DIMMING Mains, DALI, 0-10V or 1-10V

CEILING MOUNTED Driver to be integrated into product. Suspension cable 3m (118") to be cut to size.

REGION CE certified; UL listing available at a surcharge.