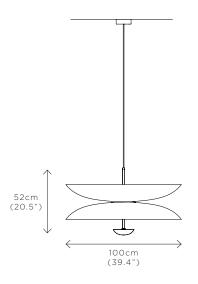

### PENDANT DUO VERDIGRIS

DIMENSIONS Dia. 100cm (39.4") Height 52cm (20.5")

WEIGHT 27kg (59.5lbs)

MATERIALS Satin brass framework Hand-spun brass plate

FINISH Verdigris patina; Please note that each piece is finished by hand and will vary slightly in patterns and textures.