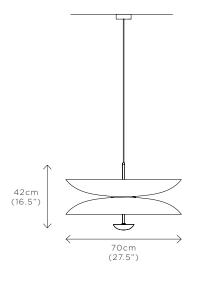

### PENDANT DUO VERDIGRIS

DIMENSIONS Dia. 70cm (27.5") Height 42cm (16.5")

WEIGHT 15kg (33.1lbs)

MATERIALS Satin brass framework Hand-spun brass plate

FINISH Verdigris patina; Please note that each piece is finished by hand and will vary slightly in patterns and textures.