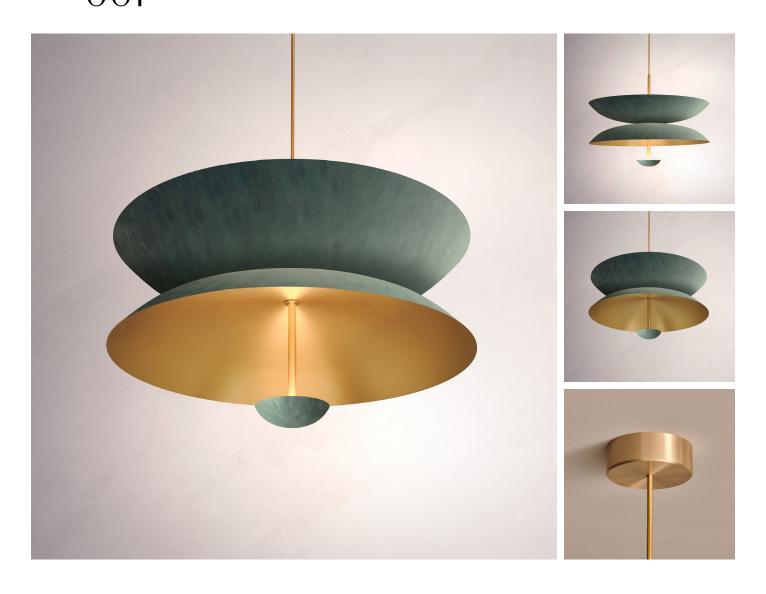

### PENDANT DUO VERDIGRIS

DIMENSIONS Dia. 70cm (27.5") Height 42cm (16.5")

WEIGHT 15kg (33.1lbs)

MATERIALS Satin brass framework Hand-spun brass plate

FINISH Verdigris patina; Please note that each piece is finished by hand and will vary slightly in patterns and textures.

LEAD TIME 8-10 weeks excl. shipping ILLUMINATION
Integrated LED (No bulb required)
LED colour temperature 2700K
LED dimmable driver
Output 700mA 17W 1500lm
Input 120/240V
50,000 hours rated life

DIMMING Mains, DALI, 0-10V or 1-10V

CEILING MOUNTED Driver to be integrated into product. Suspension cable 3m (118") to be cut to size.

REGION CE certified; UL listing available at a surcharge.