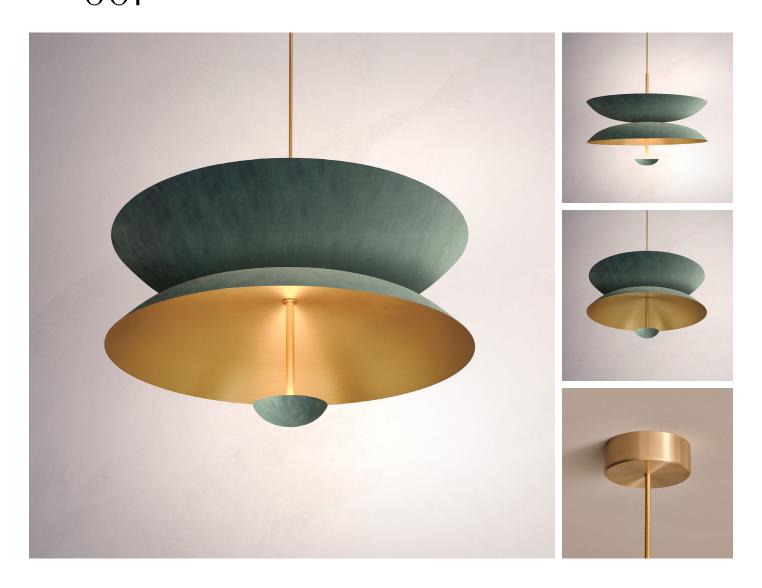

### PENDANT DUO VERDIGRIS

DIMENSIONS Dia. 100cm (39.4") Height 52cm (20.5")

WEIGHT 27kg (59.5lbs)

MATERIALS Satin brass framework Hand-spun brass plate

FINISH Verdigris patina; Please note that each piece is finished by hand and will vary slightly in patterns and textures.

LEAD TIME 8-10 weeks excl. shipping ILLUMINATION
Integrated LED (No bulb required)
LED colour temperature 2700K
LED dimmable driver
Output 700mA 17W 1500lm
Input 120/240V
50,000 hours rated life

DIMMING Mains, DALI, 0-10V or 1-10V

CEILING MOUNTED Driver to be integrated into product. Suspension cable 3m (118") to be cut to size.

REGION CE certified; UL listing available at a surcharge.