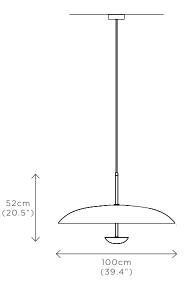

### PURION PENDANT

DIMENSIONS Dia. 100cm (39.4") Height 52cm (20.5")

WEIGHT 15kg (33.1lbs)

MATERIALS Satin brass framework Hand-spun brass plate