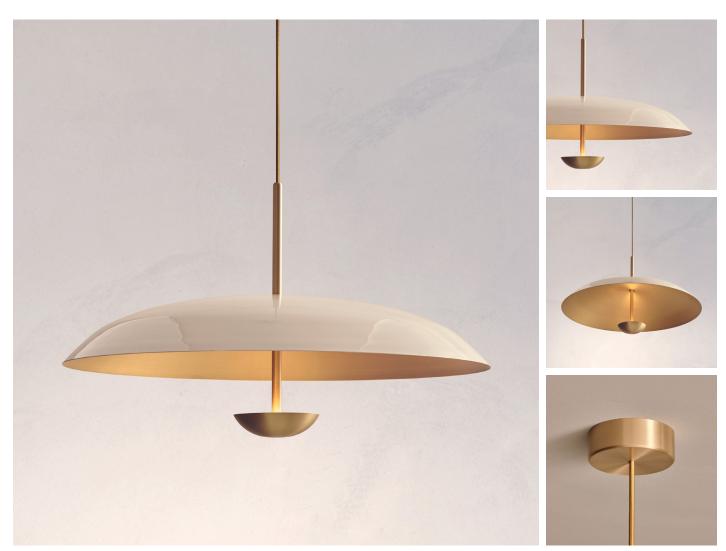

### PURION PENDANT

DIMENSIONS Dia. 70cm (27.5") Height 42cm (16.5")

WEIGHT 9kg (19.8lbs)

MATERIALS Satin brass framework Hand-spun brass plate

### FINISH

Gloss or matt white lacquer; Please note that each piece is finished by hand and will vary slightly.

LEAD TIME 8-10 weeks excl. shipping

### ILLUMINATION

Integrated LED (No bulb required) LED colour temperature 2700K LED dimmable driver Output 700mA 17W 1500Im Input 120/240V 50,000 hours rated life

DIMMING Mains, DALI, 0-10V or 1-10V

### CEILING MOUNTED

Driver to be integrated into product. Suspension cable 3m (118") to be cut to size.

REGION CE certified; UL listing available at a surcharge.