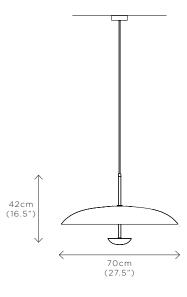

### PURION PENDANT

DIMENSIONS Dia. 70cm (27.5") Height 42cm (16.5")

WEIGHT 9kg (19.8lbs)

MATERIALS Satin brass framework Hand-spun brass plate