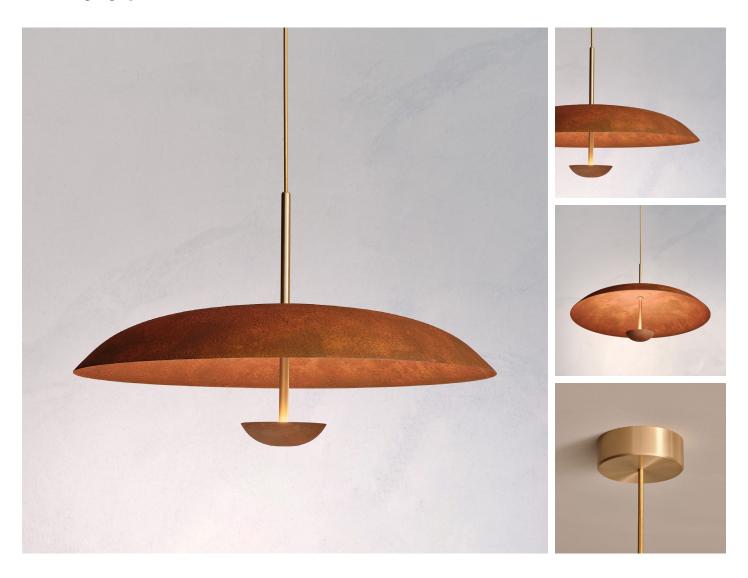

#### RUST PENDANT

DIMENSIONS Dia. 70cm (27.5") Height 42cm (16.5")

WEIGHT 9kg (19.8lbs)

MATERIALS Satin brass framework Hand-spun brass plate

FINISH Rust patina; Please note that each piece is finished by hand and will vary slightly in patterns and textures.

LEAD TIME 8-10 weeks excl. shipping ILLUMINATION
Integrated LED (No bulb required)
LED colour temperature 2700K
LED dimmable driver
Output 700mA 17W 1500lm
Input 120/240V
50,000 hours rated life

DIMMING Mains, DALI, 0-10V or 1-10V

CEILING MOUNTED Driver to be integrated into product. Suspension cable 3m (118") to be cut to size.

REGION CE certified; UL listing available at a surcharge.