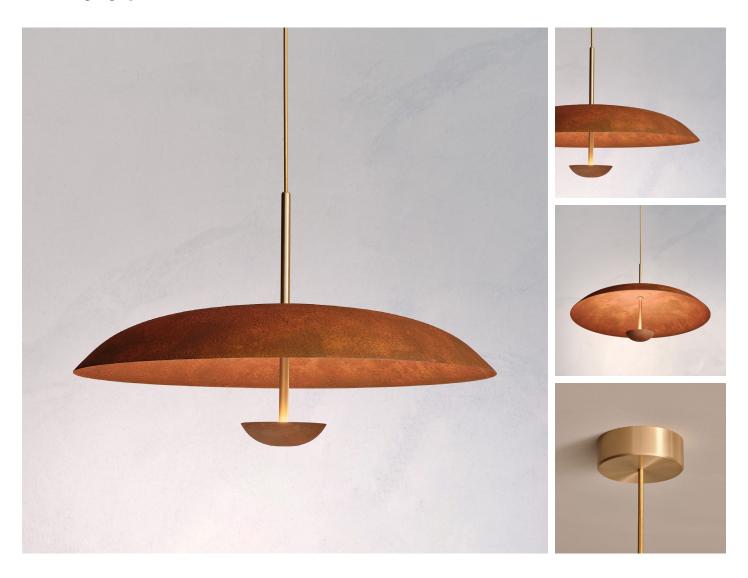

#### RUST PENDANT

DIMENSIONS Dia. 100cm (39.4") Height 52cm (20.5")

WEIGHT 15kg (33.1lbs)

MATERIALS Satin brass framework Hand-spun brass plate

FINISH Rust patina; Please note that each piece is finished by hand and will vary slightly in patterns and textures.

LEAD TIME 8-10 weeks excl. shipping ILLUMINATION
Integrated LED (No bulb required)
LED colour temperature 2700K
LED dimmable driver
Output 700mA 17W 1500lm
Input 120/240V
50,000 hours rated life

DIMMING Mains, DALI, 0-10V or 1-10V

CEILING MOUNTED Driver to be integrated into product. Suspension cable 3m (118") to be cut to size.

REGION CE certified; UL listing available at a surcharge.