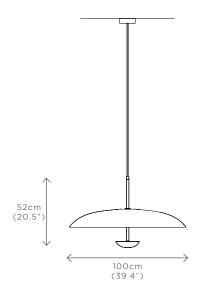

#### RUST PENDANT

DIMENSIONS Dia. 100cm (39.4") Height 52cm (20.5")

WEIGHT 15kg (33.1lbs)

MATERIALS Satin brass framework Hand-spun brass plate

FINISH Rust patina; Please note that each piece is finished by hand and will vary slightly in patterns and textures.