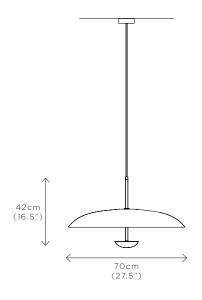

#### RUST PENDANT

DIMENSIONS Dia. 70cm (27.5") Height 42cm (16.5")

WEIGHT 9kg (19.8lbs)

MATERIALS Satin brass framework Hand-spun brass plate

FINISH Rust patina; Please note that each piece is finished by hand and will vary slightly in patterns and textures.