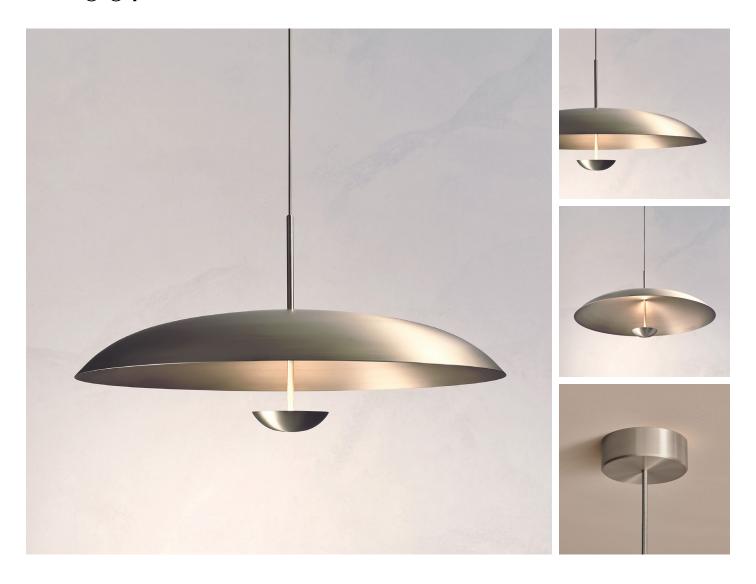

#### SELENO PENDANT

DIMENSIONS Dia. 100cm (39.4") Height 52cm (20.5")

WEIGHT 15kg (33.1lbs)

MATERIALS Nickel framework Hand-spun steel plate

FINISH
Steel;
Please note that each piece is
finished by hand and will vary
slightly.

LEAD TIME 8-10 weeks excl. shipping ILLUMINATION
Integrated LED (No bulb required)
LED colour temperature 2700K
LED dimmable driver
Output 700mA 17W 1500lm
Input 120/240V
50,000 hours rated life

DIMMING Mains, DALI, 0-10V or 1-10V

CEILING MOUNTED Driver to be integrated into product. Suspension cable 3m (118") to be cut to size.

REGION CE certified; UL listing available at a surcharge.