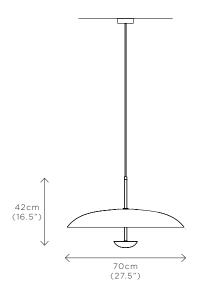

#### SELENO PENDANT

DIMENSIONS Dia. 70cm (27.5") Height 42cm (16.5")

WEIGHT 9kg (19.8lbs)

MATERIALS Nickel framework Hand-spun steel plate

FINISH
Steel;
Please note that each piece is
finished by hand and will vary
slightly.