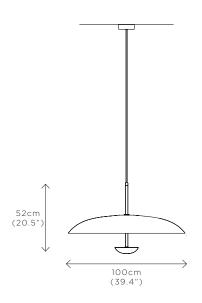

#### SELENO PENDANT

DIMENSIONS Dia. 100cm (39.4") Height 52cm (20.5")

WEIGHT 15kg (33.1lbs)

MATERIALS Nickel framework Hand-spun steel plate

FINISH
Steel;
Please note that each piece is
finished by hand and will vary
slightly.