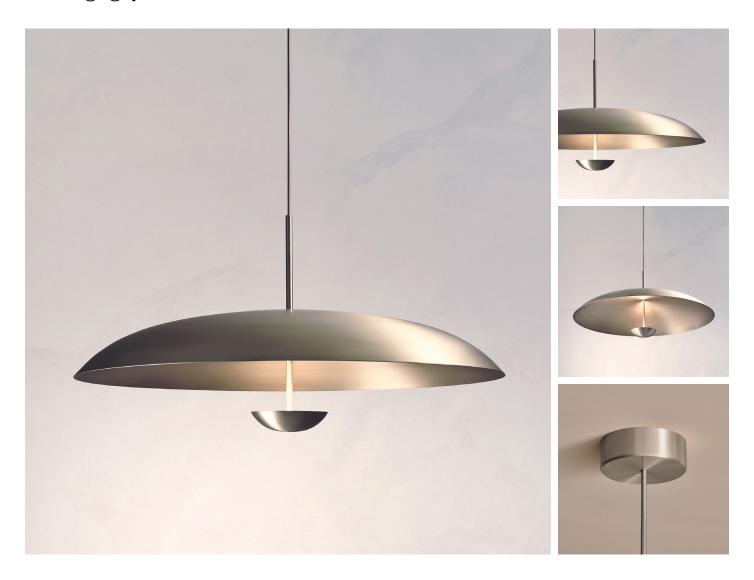

#### SELENO PENDANT

DIMENSIONS Dia. 70cm (27.5") Height 42cm (16.5")

WEIGHT 9kg (19.8lbs)

MATERIALS Nickel framework Hand-spun steel plate

FINISH
Steel;
Please note that each piece is
finished by hand and will vary
slightly.

LEAD TIME 8-10 weeks excl. shipping ILLUMINATION
Integrated LED (No bulb required)
LED colour temperature 2700K
LED dimmable driver
Output 700mA 17W 1500lm
Input 120/240V
50,000 hours rated life

DIMMING Mains, DALI, 0-10V or 1-10V

CEILING MOUNTED Driver to be integrated into product. Suspension cable 3m (118") to be cut to size.

REGION CE certified; UL listing available at a surcharge.