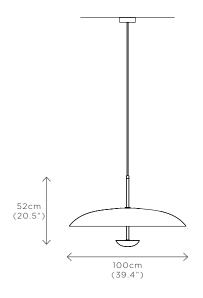

### SELENO SOL PENDANT

DIMENSIONS Dia. 100cm (39.4") Height 52cm (20.5")

WEIGHT 15kg (33.1lbs)

MATERIALS Brass framework Hand-spun steel and brass plate

FINISH
Steel and Brass;
Please note that each piece is finished by hand and will vary slightly.