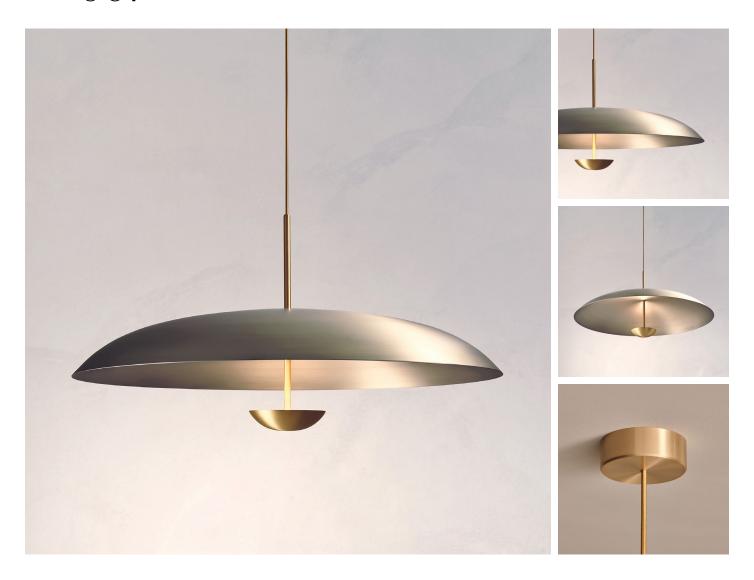

### SELENO SOL PENDANT

DIMENSIONS Dia. 70cm (27.5") Height 42cm (16.5")

WEIGHT 9kg (19.8lbs)

MATERIALS Brass framework Hand-spun steel and brass plate

FINISH
Steel and Brass;
Please note that each piece is finished by hand and will vary slightly.

LEAD TIME 8-10 weeks excl. shipping ILLUMINATION
Integrated LED (No bulb required)
LED colour temperature 2700K
LED dimmable driver
Output 700mA 17W 1500lm
Input 120/240V
50,000 hours rated life

DIMMING Mains, DALI, 0-10V or 1-10V

CEILING MOUNTED Driver to be integrated into product. Suspension cable 3m (118") to be cut to size.

REGION CE certified; UL listing available at a surcharge.