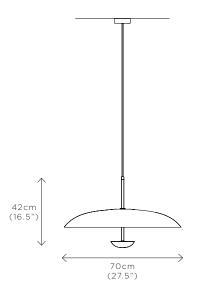

### SELENO SOL PENDANT

DIMENSIONS Dia. 70cm (27.5") Height 42cm (16.5")

WEIGHT 9kg (19.8lbs)

MATERIALS Brass framework Hand-spun steel and brass plate

FINISH
Steel and Brass;
Please note that each piece is finished by hand and will vary slightly.