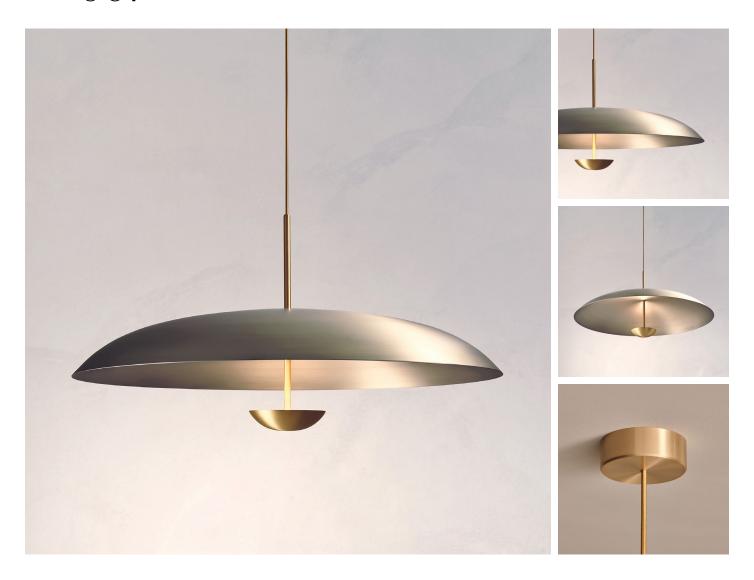

### SELENO SOL PENDANT

DIMENSIONS Dia. 100cm (39.4") Height 52cm (20.5")

WEIGHT 15kg (33.1lbs)

MATERIALS Brass framework Hand-spun steel and brass plate

FINISH
Steel and Brass;
Please note that each piece is finished by hand and will vary slightly.

LEAD TIME 8-10 weeks excl. shipping ILLUMINATION
Integrated LED (No bulb required)
LED colour temperature 2700K
LED dimmable driver
Output 700mA 17W 1500lm
Input 120/240V
50,000 hours rated life

DIMMING Mains, DALI, 0-10V or 1-10V

CEILING MOUNTED Driver to be integrated into product. Suspension cable 3m (118") to be cut to size.

REGION CE certified; UL listing available at a surcharge.