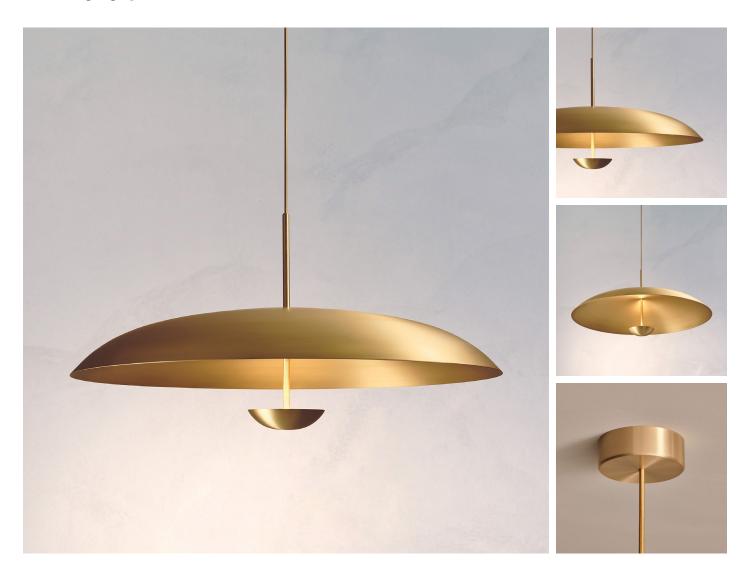

#### SOL PENDANT

DIMENSIONS Dia. 70cm (27.5") Height 42cm (16.5")

WEIGHT 9kg (19.8lbs)

MATERIALS Satin brass framework Hand-spun brass plate

FINISH
Satin brass;
Please note that each piece is finished by hand and will vary slightly.

LEAD TIME 8-10 weeks excl. shipping ILLUMINATION
Integrated LED (No bulb required)
LED colour temperature 2700K
LED dimmable driver
Output 700mA 17W 1500Im
Input 120/240V
50,000 hours rated life

DIMMING Mains, DALI, 0-10V or 1-10V

CEILING MOUNTED Driver to be integrated into product. Suspension cable 3m (118") to be cut to size.

REGION CE certified; UL listing available at a surcharge.