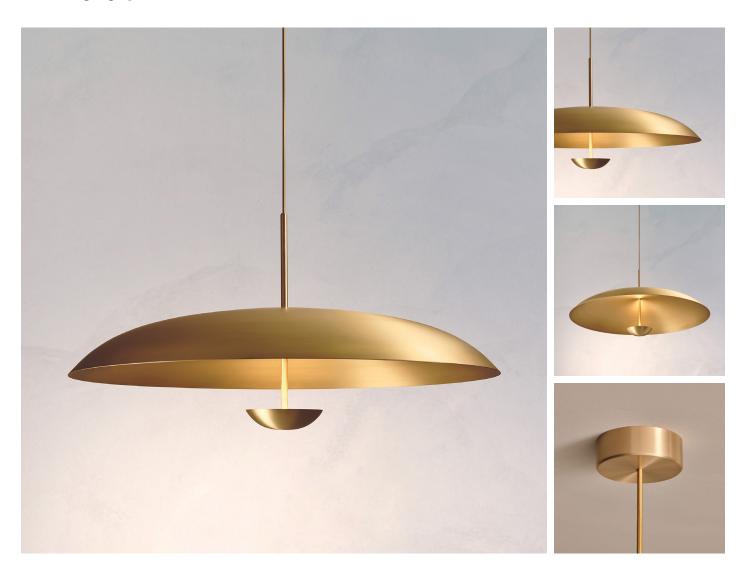

#### SOL PENDANT

DIMENSIONS Dia. 100cm (39.4") Height 52cm (20.5")

WEIGHT 15kg (33.1lbs)

MATERIALS Satin brass framework Hand-spun brass plate

FINISH
Satin brass;
Please note that each piece is finished by hand and will vary slightly.

LEAD TIME 8-10 weeks excl. shipping ILLUMINATION
Integrated LED (No bulb required)
LED colour temperature 2700K
LED dimmable driver
Output 700mA 17W 1500lm
Input 120/240V
50,000 hours rated life

DIMMING Mains, DALI, 0-10V or 1-10V

CEILING MOUNTED Driver to be integrated into product. Suspension cable 3m (118") to be cut to size.

REGION CE certified; UL listing available at a surcharge.