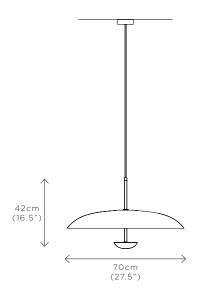

#### SOL PENDANT

DIMENSIONS Dia. 70cm (27.5") Height 42cm (16.5")

WEIGHT 9kg (19.8lbs)

MATERIALS Satin brass framework Hand-spun brass plate

FINISH
Satin brass;
Please note that each piece is finished by hand and will vary slightly.