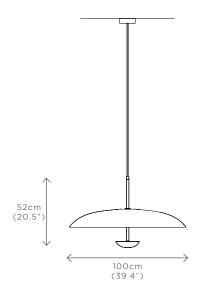

#### SOL PENDANT

DIMENSIONS Dia. 100cm (39.4") Height 52cm (20.5")

WEIGHT 15kg (33.1lbs)

MATERIALS Satin brass framework Hand-spun brass plate

FINISH
Satin brass;
Please note that each piece is finished by hand and will vary slightly.