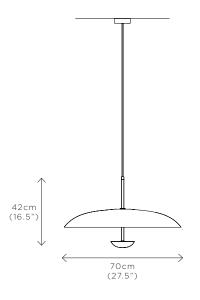

#### VERDIGRIS PENDANT

DIMENSIONS Dia. 70cm (27.5") Height 42cm (16.5")

WEIGHT 9kg (19.8lbs)

MATERIALS Satin brass framework Hand-spun brass plate

FINISH Verdigris patina; Please note that each piece is finished by hand and will vary slightly in patterns and textures.