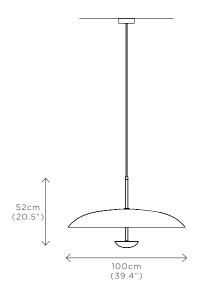

#### VERDIGRIS PENDANT

DIMENSIONS Dia. 100cm (39.4") Height 52cm (20.5")

WEIGHT 15kg (33.1lbs)

MATERIALS Satin brass framework Hand-spun brass plate

FINISH Verdigris patina; Please note that each piece is finished by hand and will vary slightly in patterns and textures.