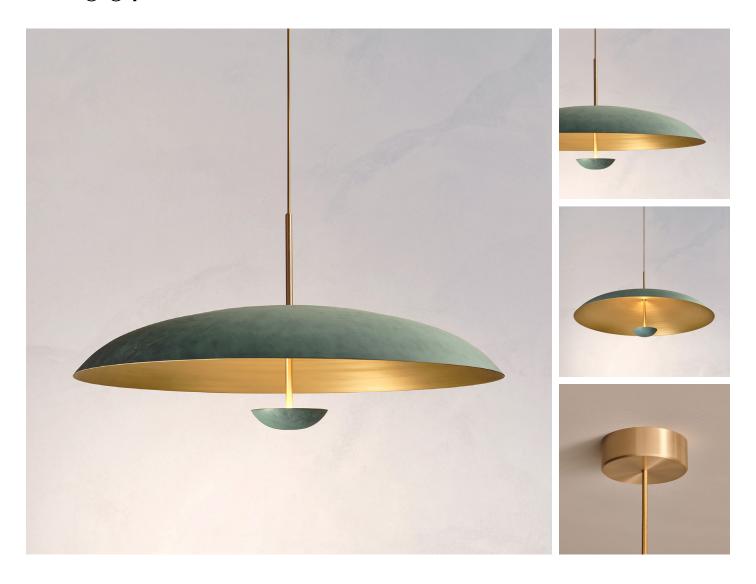

#### VERDIGRIS PENDANT

DIMENSIONS Dia. 70cm (27.5") Height 42cm (16.5")

WEIGHT 9kg (19.8lbs)

MATERIALS Satin brass framework Hand-spun brass plate

FINISH Verdigris patina; Please note that each piece is finished by hand and will vary slightly in patterns and textures.

#### VERDIGRIS PENDANT

DIMENSIONS Dia. 100cm (39.4") Height 52cm (20.5")

WEIGHT 15kg (33.1lbs)

MATERIALS Satin brass framework Hand-spun brass plate

FINISH Verdigris patina; Please note that each piece is finished by hand and will vary slightly in patterns and textures.