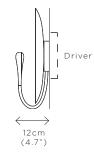

## CALLISTO

DIMENSIONS Width 35cm (13.8") Height 37cm (14.6") Depth 12cm (4.7")

WEIGHT 3kg (6.6lbs)

MATERIALS Dark bronze framework Hand-spun brass plate

FINISH
Callisto patina;
Please note that each piece is
finished by hand and will vary
slightly in patterns and textures.

WALL MOUNTED
Driver to be integrated into wall.
All components supplied.

REGION CE certified; UL listing available at a surcharge.