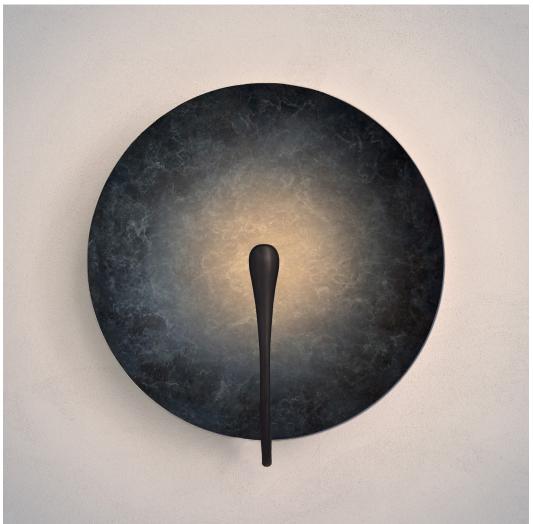

## CALLISTO

DIMENSIONS Width 35cm (13.8") Height 37cm (14.6") Depth 12cm (4.7")

WEIGHT 3kg (6.6lbs)

MATERIALS Dark bronze framework Hand-spun brass plate

FINISH
Callisto patina;
Please note that each piece is
finished by hand and will vary
slightly in patterns and textures.

LEAD TIME 8-10 weeks excl. shipping ILLUMINATION
Integrated LED (No bulb required)
LED colour temperature 2700K
LED dimmable driver
Output 450mA 4W 500lm
Input 120/240V
50,000 hours rated life

DIMMING Mains, DALI, 0-10V or 1-10V

WALL MOUNTED
Driver to be integrated into wall.
All components supplied.

REGION CE certified; UL listing available at a surcharge.