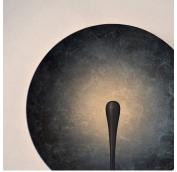

## CALLISTO

DIMENSIONS Width 35cm (13.8") Height 37cm (14.6") Depth 12cm (4.7")

WEIGHT 3kg (6.6lbs)

MATERIALS Dark bronze framework Hand-spun brass plate

FINISH
Callisto patina;
Please note that each piece is
finished by hand and will vary
slightly in patterns and textures.

LEAD TIME 8-10 weeks excl. shipping ILLUMINATION
Integrated LED (No bulb required)
LED colour temperature 2700K
LED dimmable driver
Output 450mA 4W 500lm
Input 120/240V
50,000 hours rated life

DIMMING Mains, DALI, 0-10V or 1-10V