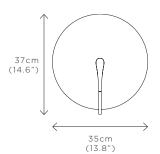

## CALLISTO

DIMENSIONS Width 35cm (13.8") Height 37cm (14.6") Depth 12cm (4.7")

WEIGHT 3kg (6.6lbs)

MATERIALS Dark bronze framework Hand-spun brass plate

FINISH
Callisto patina;
Please note that each piece is
finished by hand and will vary
slightly in patterns and textures.