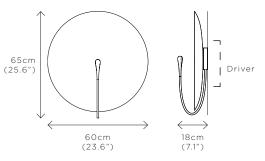

## CALLISTO XL

DIMENSIONS Width 60cm (23.6") Height 65cm (25.6") Depth 18cm (7.1")

WEIGHT 4kg (8.8lbs)

MATERIALS Dark Bronze framework Hand-spun brass plate

FINISH Callisto patina; Please note that each piece is finished by hand and will vary slightly in patterns and textures.