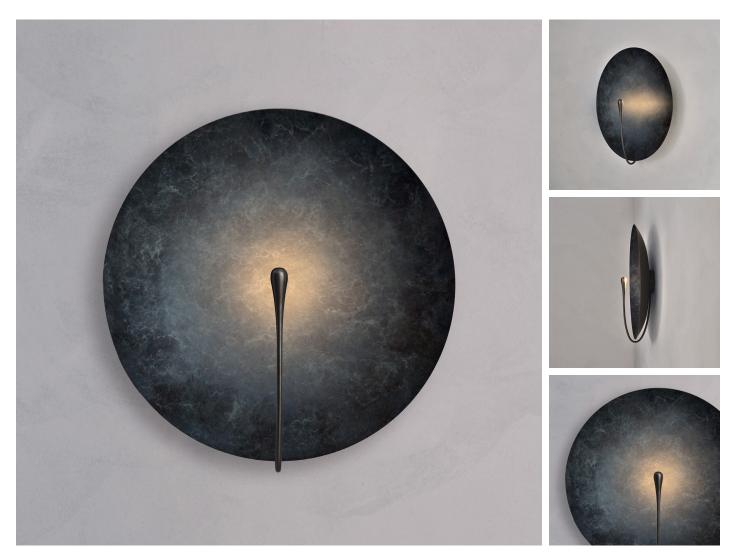

## CALLISTO XL

DIMENSIONS Width 60cm (23.6") Height 65cm (25.6") Depth 18cm (7.1")

WEIGHT 4kg (8.8lbs)

MATERIALS Dark Bronze framework Hand-spun brass plate

FINISH Callisto patina; Please note that each piece is finished by hand and will vary slightly in patterns and textures.

## ILLUMINATION

Integrated LED (No bulb required) LED colour temperature 2700K LED dimmable driver Output 450mA 4W 500lm Input 120/240V 50,000 hours rated life

DIMMING Mains, DALI, 0-10V or 1-10V

WALL MOUNTED Driver to be integrated into wall. All components supplied.