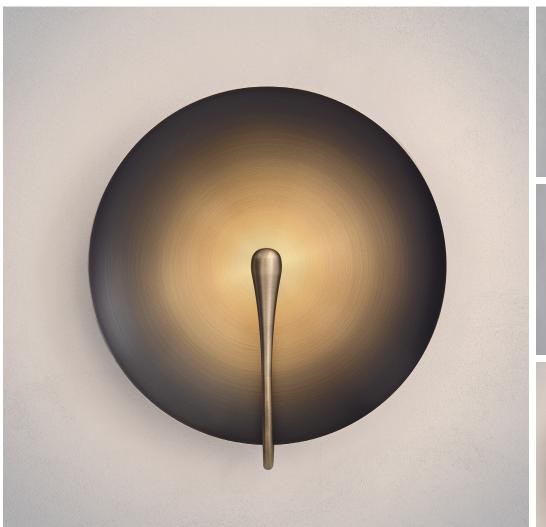

## ORE

DIMENSIONS Width 35cm (13.8") Height 37cm (14.6") Depth 12cm (4.7")

WEIGHT 3kg (6.6lbs)

MATERIALS Satin brass framework Hand-spun brass plate

FINISH

Bronze patina gradient; Please note that each piece is finished by hand and will vary slightly in patterns and textures.

LEAD TIME 12-14 weeks excl. shipping ILLUMINATION
Integrated LED (No bulb required)
LED colour temperature 2700K
LED dimmable driver
Output 450mA 4W 500lm
Input 120/240V

DIMMING Mains, DALI, 0-10V or 1-10V

50,000 hours rated life

WALL MOUNTED
Driver to be integrated into wall.
All components supplied.

REGION CE certified; UL listing available at a surcharge.