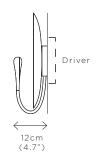

## ORE

DIMENSIONS Width 35cm (13.8") Height 37cm (14.6") Depth 12cm (4.7")

WEIGHT 3kg (6.6lbs)

MATERIALS Satin brass framework Hand-spun brass plate

FINISH

Bronze patina gradient; Please note that each piece is finished by hand and will vary slightly in patterns and textures.

50,000 hours rated life

WALL MOUNTED
Driver to be integrated into wall.
All components supplied.

REGION CE certified; UL listing available at a surcharge.