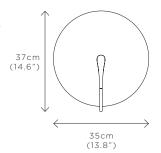

## ORE

DIMENSIONS Width 35cm (13.8") Height 37cm (14.6") Depth 12cm (4.7")

WEIGHT 3kg (6.6lbs)

MATERIALS Satin brass framework Hand-spun brass plate

FINISH

Bronze patina gradient; Please note that each piece is finished by hand and will vary slightly in patterns and textures.