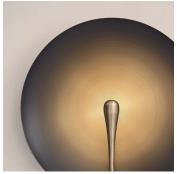

## ORE

DIMENSIONS Width 35cm (13.8") Height 37cm (14.6") Depth 12cm (4.7")

WEIGHT 3kg (6.6lbs)

MATERIALS Satin brass framework Hand-spun brass plate

FINISH

Bronze patina gradient; Please note that each piece is finished by hand and will vary slightly in patterns and textures.

LEAD TIME 12-14 weeks excl. shipping ILLUMINATION
Integrated LED (No bulb required)
LED colour temperature 2700K
LED dimmable driver
Output 450mA 4W 500lm
Input 120/240V

DIMMING Mains, DALI, 0-10V or 1-10V

50,000 hours rated life

WALL MOUNTED
Driver to be integrated into wall.
All components supplied.

REGION CE certified; UL listing available at a surcharge.