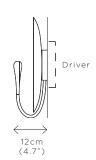

## OXIDIUM

DIMENSIONS Width 35cm (13.8") Height 37cm (14.6") Depth 12cm (4.7")

WEIGHT 3kg (6.6lbs)

MATERIALS Oxidised brass patina; Hand-spun brass plate

FINISH

Oxidised brass patina; Please note that each piece is finished by hand and will vary slightly in patterns and textures.

50,000 hours rated life

WALL MOUNTED
Driver to be integrated into wall.
All components supplied.

REGION CE certified; UL listing available at a surcharge.