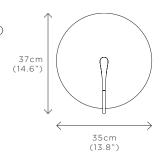

## OXIDIUM

DIMENSIONS Width 35cm (13.8") Height 37cm (14.6") Depth 12cm (4.7")

WEIGHT 3kg (6.6lbs)

MATERIALS Oxidised brass patina; Hand-spun brass plate

FINISH

Oxidised brass patina; Please note that each piece is finished by hand and will vary slightly in patterns and textures.