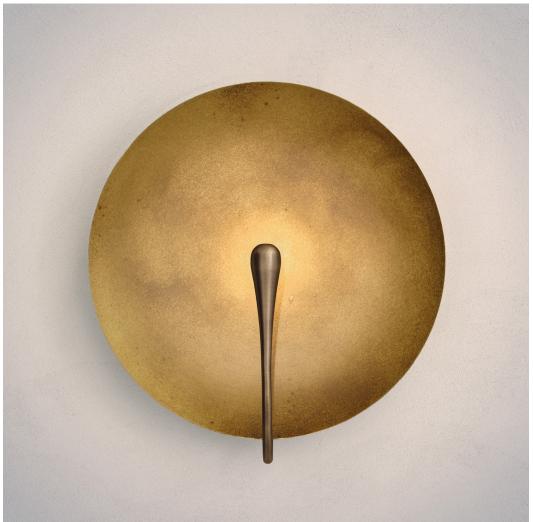

## OXIDIUM

DIMENSIONS Width 35cm (13.8") Height 37cm (14.6") Depth 12cm (4.7")

WEIGHT 3kg (6.6lbs)

MATERIALS Oxidised brass patina; Hand-spun brass plate

FINISH

Oxidised brass patina; Please note that each piece is finished by hand and will vary slightly in patterns and textures.

LEAD TIME 12-14 weeks excl. shipping ILLUMINATION Integrated LED (No bulb required) LED colour temperature 2700K LED dimmable driver Output 450mA 4W 500lm Input 120/240V

DIMMING Mains, DALI, 0-10V or 1-10V

50,000 hours rated life

WALL MOUNTED
Driver to be integrated into wall.
All components supplied.

REGION CE certified; UL listing available at a surcharge.