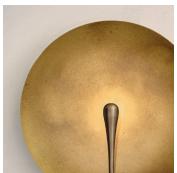

## OXIDIUM

DIMENSIONS Width 35cm (13.8") Height 37cm (14.6") Depth 12cm (4.7")

WEIGHT 3kg (6.6lbs)

MATERIALS Oxidised brass patina; Hand-spun brass plate

FINISH

Oxidised brass patina; Please note that each piece is finished by hand and will vary slightly in patterns and textures.

LEAD TIME 12-14 weeks excl. shipping ILLUMINATION Integrated LED (No bulb required) LED colour temperature 2700K LED dimmable driver Output 450mA 4W 500lm Input 120/240V

DIMMING Mains, DALI, 0-10V or 1-10V

50,000 hours rated life

WALL MOUNTED
Driver to be integrated into wall.
All components supplied.

REGION CE certified; UL listing available at a surcharge.