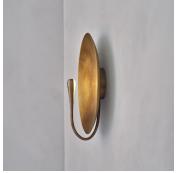

## OXIDIUM

DIMENSIONS Width 35cm (13.8") Height 37cm (14.6") Depth 12cm (4.7")

WEIGHT 3kg (6.6lbs)

MATERIALS Oxidised brass patina; Hand-spun brass plate

FINISH

Oxidised brass patina; Please note that each piece is finished by hand and will vary slightly in patterns and textures.

LEAD TIME 12-14 weeks excl. shipping ILLUMINATION Integrated LED (No bulb required) LED colour temperature 2700K LED dimmable driver Output 450mA 4W 500lm Input 120/240V

DIMMING Mains, DALI, 0-10V or 1-10V

50,000 hours rated life

WALL MOUNTED
Driver to be integrated into wall.
All components supplied.

REGION CE certified; UL listing available at a surcharge.