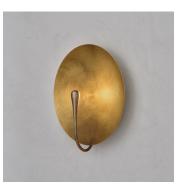

## OXIDIUM

DIMENSIONS Width 35cm (13.8") Height 37cm (14.6") Depth 12cm (4.7")

WEIGHT 3kg (6.6lbs)

MATERIALS Oxidised brass patina; Hand-spun brass plate

FINISH

Oxidised brass patina; Please note that each piece is finished by hand and will vary slightly in patterns and textures.

LEAD TIME 12-14 weeks excl. shipping ILLUMINATION Integrated LED (No bulb required) LED colour temperature 2700K LED dimmable driver Output 450mA 4W 500lm Input 120/240V

DIMMING Mains, DALI, 0-10V or 1-10V

50,000 hours rated life

WALL MOUNTED
Driver to be integrated into wall.
All components supplied.

REGION CE certified; UL listing available at a surcharge.