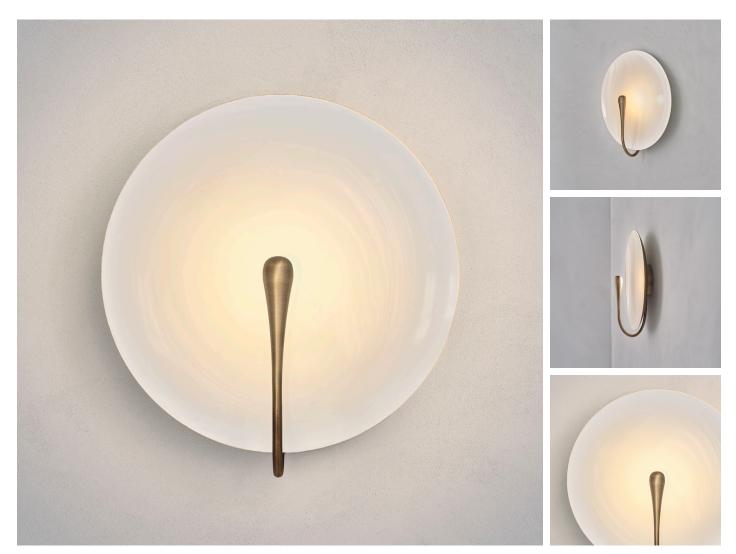

## PURION

DIMENSIONS Width 35cm (13.8") Height 37cm (14.6") Depth 12cm (4.7")

WEIGHT 3kg (6.6lbs)

MATERIALS Satin brass framework Hand-spun brass plate

FINISH Gloss or matt white lacquer; Please note that each piece is finished by hand and will vary slightly.

## ILLUMINATION

Integrated LED (No bulb required) LED colour temperature 2700K LED dimmable driver Output 450mA 4W 500lm Input 120/240V 50,000 hours rated life

DIMMING Mains, DALI, 0-10V or 1-10V

WALL MOUNTED Driver to be integrated into wall. All components supplied.