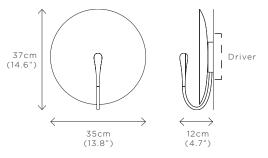

## PURION

DIMENSIONS Width 35cm (13.8") Height 37cm (14.6") Depth 12cm (4.7")

WEIGHT 3kg (6.6lbs)

MATERIALS Satin brass framework Hand-spun brass plate

FINISH Gloss or matt white lacquer; Please note that each piece is finished by hand and will vary slightly.