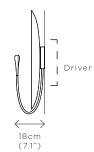

## PURION XL

DIMENSIONS Width 60cm (23.6") Height 65cm (25.6") Depth 18cm (7.1")

WEIGHT 4kg (8.8lbs)

MATERIALS Satin brass framework Hand-spun brass plate

### ILLUMINATION

Integrated LED (No bulb required) LED colour temperature 2700K LED dimmable driver Output 450mA 4W 500lm Input 120/240V 50,000 hours rated life

DIMMING Mains, DALI, 0-10V or 1-10V

WALL MOUNTED
Driver to be integrated into wall.
All components supplied.