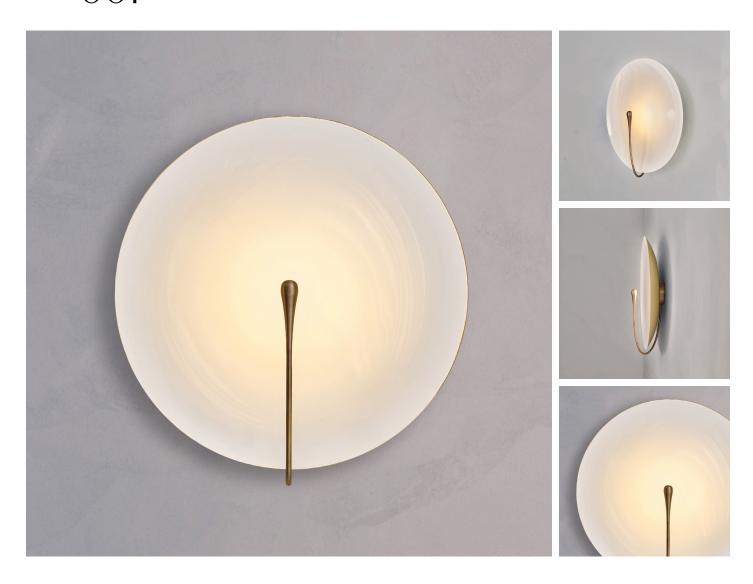

## PURION XL

DIMENSIONS Width 60cm (23.6") Height 65cm (25.6") Depth 18cm (7.1")

WEIGHT 4kg (8.8lbs)

MATERIALS Satin brass framework Hand-spun brass plate

#### FINISH

Gloss or matt white lacquer; Please note that each piece is finished by hand and will vary slightly.

LEAD TIME 12-14 weeks excl. shipping

### ILLUMINATION

Integrated LED (No bulb required) LED colour temperature 2700K LED dimmable driver Output 450mA 4W 500lm Input 120/240V 50,000 hours rated life

DIMMING Mains, DALI, 0-10V or 1-10V

WALL MOUNTED
Driver to be integrated into wall.
All components supplied.