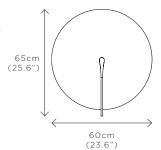

## PURION XL

DIMENSIONS Width 60cm (23.6") Height 65cm (25.6") Depth 18cm (7.1")

WEIGHT 4kg (8.8lbs)

MATERIALS Satin brass framework Hand-spun brass plate