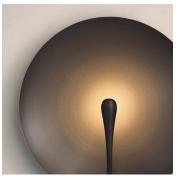

## REGOLITH

DIMENSIONS Width 35cm (13.8") Height 37cm (14.6") Depth 12cm (4.7")

WEIGHT 3kg (6.6lbs)

MATERIALS Dark bronze framework Hand-spun brass plate

FINISH
Dark bronze patina;
Please note that each piece is
finished by hand and will vary
slightly in patterns and textures.

LEAD TIME 12-14 weeks excl. shipping ILLUMINATION
Integrated LED (No bulb required)
LED colour temperature 2700K
LED dimmable driver
Output 450mA 4W 500lm
Input 120/240V
50,000 hours rated life

DIMMING Mains, DALI, 0-10V or 1-10V

WALL MOUNTED
Driver to be integrated into wall.
All components supplied.

REGION CE certified; UL listing available at a surcharge.