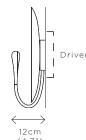

## REGOLITH

DIMENSIONS Width 35cm (13.8") Height 37cm (14.6") Depth 12cm (4.7")

WEIGHT 3kg (6.6lbs)

MATERIALS Dark bronze framework Hand-spun brass plate

FINISH
Dark bronze patina;
Please note that each piece is
finished by hand and will vary
slightly in patterns and textures.

WALL MOUNTED
Driver to be integrated into wall.
All components supplied.

REGION CE certified; UL listing available at a surcharge.