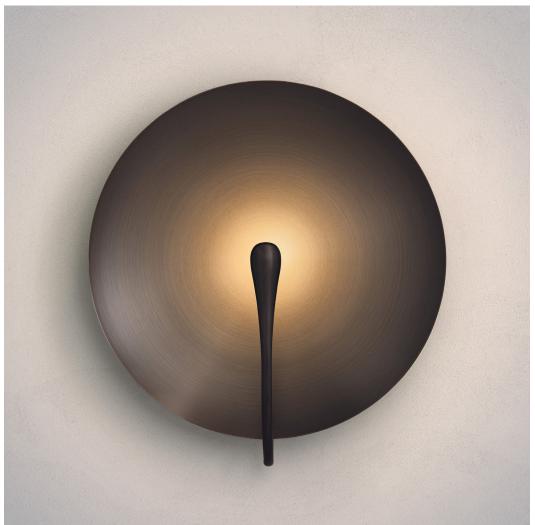

## REGOLITH

DIMENSIONS Width 35cm (13.8") Height 37cm (14.6") Depth 12cm (4.7")

WEIGHT 3kg (6.6lbs)

MATERIALS Dark bronze framework Hand-spun brass plate

FINISH
Dark bronze patina;
Please note that each piece is
finished by hand and will vary
slightly in patterns and textures.

LEAD TIME 12-14 weeks excl. shipping ILLUMINATION
Integrated LED (No bulb required)
LED colour temperature 2700K
LED dimmable driver
Output 450mA 4W 500lm
Input 120/240V
50,000 hours rated life

DIMMING Mains, DALI, 0-10V or 1-10V

WALL MOUNTED
Driver to be integrated into wall.
All components supplied.

REGION CE certified; UL listing available at a surcharge.