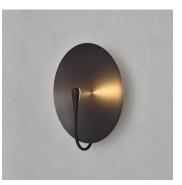

## REGOLITH

DIMENSIONS Width 35cm (13.8") Height 37cm (14.6") Depth 12cm (4.7")

WEIGHT 3kg (6.6lbs)

MATERIALS Dark bronze framework Hand-spun brass plate

FINISH
Dark bronze patina;
Please note that each piece is
finished by hand and will vary
slightly in patterns and textures.

LEAD TIME 12-14 weeks excl. shipping ILLUMINATION
Integrated LED (No bulb required)
LED colour temperature 2700K
LED dimmable driver
Output 450mA 4W 500lm
Input 120/240V
50,000 hours rated life

DIMMING Mains, DALI, 0-10V or 1-10V

WALL MOUNTED
Driver to be integrated into wall.
All components supplied.

REGION CE certified; UL listing available at a surcharge.