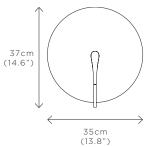

## REGOLITH

DIMENSIONS Width 35cm (13.8") Height 37cm (14.6") Depth 12cm (4.7")

WEIGHT 3kg (6.6lbs)

MATERIALS Dark bronze framework Hand-spun brass plate

FINISH
Dark bronze patina;
Please note that each piece is
finished by hand and will vary
slightly in patterns and textures.