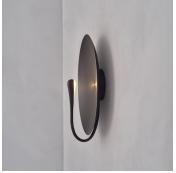

## REGOLITH

DIMENSIONS Width 35cm (13.8") Height 37cm (14.6") Depth 12cm (4.7")

WEIGHT 3kg (6.6lbs)

MATERIALS Dark bronze framework Hand-spun brass plate

FINISH
Dark bronze patina;
Please note that each piece is
finished by hand and will vary
slightly in patterns and textures.

LEAD TIME 12-14 weeks excl. shipping ILLUMINATION
Integrated LED (No bulb required)
LED colour temperature 2700K
LED dimmable driver
Output 450mA 4W 500lm
Input 120/240V
50,000 hours rated life

DIMMING Mains, DALI, 0-10V or 1-10V

WALL MOUNTED
Driver to be integrated into wall.
All components supplied.

REGION CE certified; UL listing available at a surcharge.