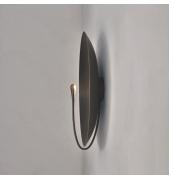

## REGOLITH XL

DIMENSIONS Width 60cm (23.6") Height 65cm (25.6") Depth 18cm (7.1")

WEIGHT 4kg (8.8lbs)

MATERIALS Satin brass framework Hand-spun brass plate

FINISH
Dark bronze patina;
Please note that each piece is
finished by hand and will vary
slightly in patterns and textures.

WALL MOUNTED
Driver to be integrated into wall.
All components supplied.

REGION
CE certified;
UL listing available at a surcharge.