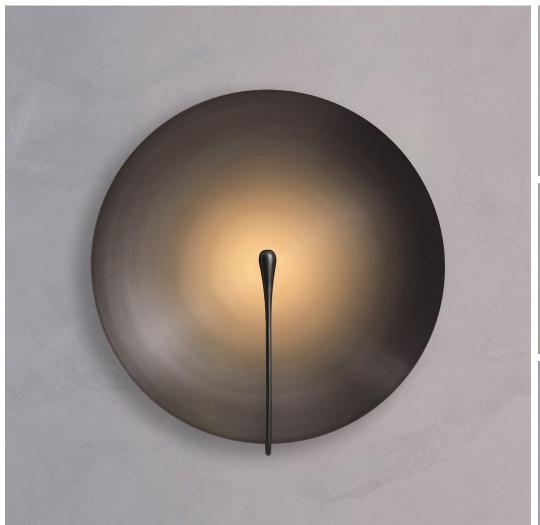

## REGOLITH XL

DIMENSIONS Width 60cm (23.6") Height 65cm (25.6") Depth 18cm (7.1")

WEIGHT 4kg (8.8lbs)

MATERIALS Satin brass framework Hand-spun brass plate

FINISH
Dark bronze patina;
Please note that each piece is
finished by hand and will vary
slightly in patterns and textures.

LEAD TIME 12-14 weeks excl. shipping ILLUMINATION
Integrated LED (No bulb required)
LED colour temperature 2700K
LED dimmable driver
Output 450mA 4W 500lm
Input 120/240V
50,000 hours rated life

DIMMING Mains, DALI, 0-10V or 1-10V

WALL MOUNTED
Driver to be integrated into wall.
All components supplied.

REGION
CE certified;
UL listing available at a surcharge.