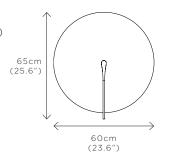

## REGOLITH XL

DIMENSIONS Width 60cm (23.6") Height 65cm (25.6") Depth 18cm (7.1")

WEIGHT 4kg (8.8lbs)

MATERIALS Satin brass framework Hand-spun brass plate

FINISH
Dark bronze patina;
Please note that each piece is
finished by hand and will vary
slightly in patterns and textures.