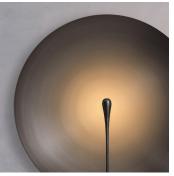

## REGOLITH XL

DIMENSIONS Width 60cm (23.6") Height 65cm (25.6") Depth 18cm (7.1")

WEIGHT 4kg (8.8lbs)

MATERIALS Satin brass framework Hand-spun brass plate

FINISH
Dark bronze patina;
Please note that each piece is
finished by hand and will vary
slightly in patterns and textures.

LEAD TIME 12-14 weeks excl. shipping ILLUMINATION
Integrated LED (No bulb required)
LED colour temperature 2700K
LED dimmable driver
Output 450mA 4W 500lm
Input 120/240V
50,000 hours rated life

DIMMING Mains, DALI, 0-10V or 1-10V