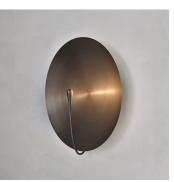

## REGOLITH XL

DIMENSIONS Width 60cm (23.6") Height 65cm (25.6") Depth 18cm (7.1")

WEIGHT 4kg (8.8lbs)

MATERIALS Satin brass framework Hand-spun brass plate

FINISH
Dark bronze patina;
Please note that each piece is
finished by hand and will vary
slightly in patterns and textures.

WALL MOUNTED
Driver to be integrated into wall.
All components supplied.

REGION
CE certified;
UL listing available at a surcharge.