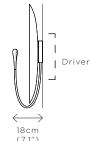

## REGOLITH XL

DIMENSIONS Width 60cm (23.6") Height 65cm (25.6") Depth 18cm (7.1")

WEIGHT 4kg (8.8lbs)

MATERIALS Satin brass framework Hand-spun brass plate

FINISH
Dark bronze patina;
Please note that each piece is
finished by hand and will vary
slightly in patterns and textures.

WALL MOUNTED
Driver to be integrated into wall.
All components supplied.

REGION
CE certified;
UL listing available at a surcharge.